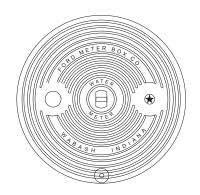

## **FEATURES**

- Manufactured of cast iron per ASTM A48-92 Class 25
- Hat-shape design to minimize surface exposure and provide additional ground insulation.
- Inset lid design rests flush with the top of the Riser Ring.
- Standard pentagon bolt furnished with locking lids.
  Larger size is available. Add "-LB" to catalog number. For non-locking lid, add "-LL".
- Lid has 2" precast hole for electronic meter reading modules. Add to catalog number: "-TT" for two E-Read holes.