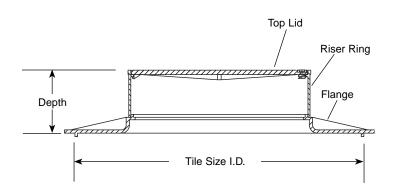

## MONITOR COVER WITH LOCKING ELECTRONIC METER READING LID

| LID SIZE* | Cover         | TILE SIZE I.D. | APPROX.  | PART      | ✓ SUBMITTED |
|-----------|---------------|----------------|----------|-----------|-------------|
|           | <b>D</b> EPTH |                | WT. LBS. | Number    | ITEMS       |
| 20"       | 7-1/2"        | 24"            | 103.0    | MC-24-T   |             |
| 20"       | 7-1/2"        | 30"            | 131.0    | MC-30-T   |             |
| 20"       | 8"            | 36"            | 185.0    | MC-36-T   |             |
| 20"       | 7-1/2"        | 24"            | 127.0    | MC-24H-T  |             |
| 20"       | 7-1/2"        | 30"            | 155.0    | MC-30H-T  |             |
| 20"       | 8"            | 36"            | 209.0    | MC-36H-T  |             |
| 20"       | 7-1/2"        | 24"            | 136.0    | MC-24HH-T |             |
| 20"       | 7-1/2"        | 30"            | 164.0    | MC-30HH-T |             |
| 20"       | 8"            | 36"            | 218.0    | MC-36HH-T |             |

<sup>\*</sup>Lid size indicates approximate pit access opening; actual lid diameter is approximately 1" larger.

## **FEATURES**

- Manufactured of cast iron per ASTM A48-92 Class 25
- Hat-shape design to minimize surface exposure and provide additional ground insulation.
- Inset lid design rests flush with the top of the Riser Ring.
- Standard pentagon bolt furnished with locking lids.
  Larger size is available. Add "-LB" to catalog number. For non-locking lid, add "-LL".
- Lid has 2" precast hole for electronic meter reading modules. Add to catalog number: "-TT" for two E-Read holes.