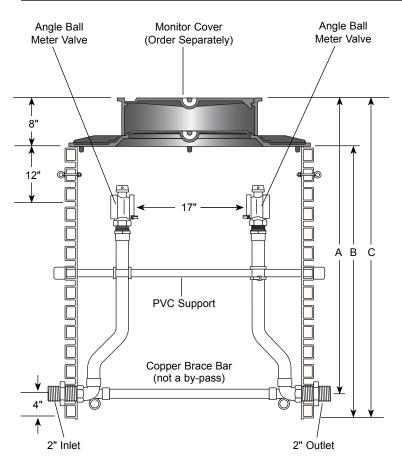

### MALE IRON PIPE THREAD INLET AND OUTLET - FOR 2" METER

#### MONITOR LID - ANGLE BALL METER VALVE INLET BY ANGLE BALL METER VALVE OUTLET

| Measurements |          |       |  |  |
|--------------|----------|-------|--|--|
| SERVICE      | PVC      | TOTAL |  |  |
| LINE         | CYLINDER | Ріт   |  |  |
| DEPTH        | LENGTH   | Depth |  |  |
| "A"          | "B"      | "C"   |  |  |
| 36"          | 32"      | 40"   |  |  |
| 42"          | 38"      | 46"   |  |  |
| 48"          | 44"      | 52"   |  |  |
| 54"          | 50"      | 58"   |  |  |
| 60"          | 56"      | 64"   |  |  |
| 66"          | 62"      | 70"   |  |  |
| 72"          | 68"      | 76"   |  |  |
| 78"          | 74"      | 82"   |  |  |

**Approximate Vertical** 

| Pit Diameter<br>and Depth | CATALOG<br>NUMBER | ✓ Submitted<br>Item(s) |
|---------------------------|-------------------|------------------------|
| 36"x36"                   | PMBB-788-36-36-NL |                        |
| 36"x42"                   | PMBB-788-36-42-NL |                        |
| 36"x48"                   | PMBB-788-36-48-NL |                        |
| 36"x54"                   | PMBB-788-36-54-NL |                        |
| 36"x60"                   | PMBB-788-36-60-NL |                        |
| 36"x66"                   | PMBB-788-36-66-NL |                        |
| 36"x72"                   | PMBB-788-36-72-NL |                        |
| 36"x78"                   | PMBB-788-36-78-NL |                        |