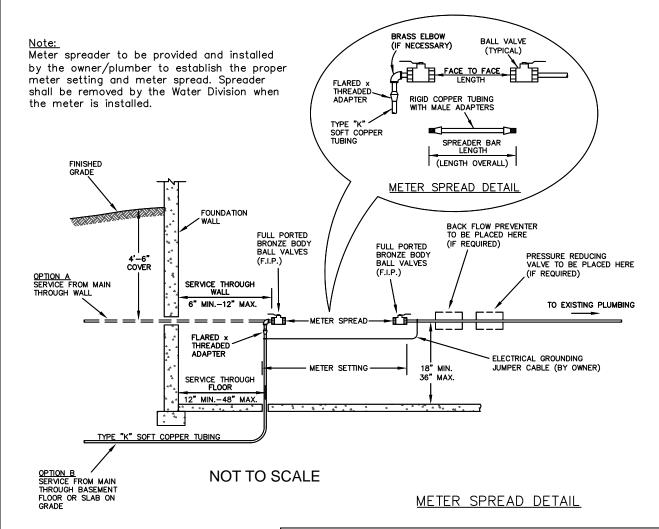

## Notes:

- No compression or solder fittings are allowed before or within the meter setting.
- 2. No by-pass line is allowed.
- All meters shall be installed horizontally (no exceptions permitted).
- 4. In no case shall connections be permitted on the service pipe upstream of the meter.
- 5. For service pipes two inch and smaller all fittings and valves on the service pipe and within the meter setting shall be red brass or bronze with flared or threaded connections only. All fittings shall have no lead content.

## City of Meriden Department of Public Utilities Water Division

NEW
METER SETTING FOR 5/8" THROUGH 2"
POSITIVE DISPLACEMENT AND
TURBINE METERS