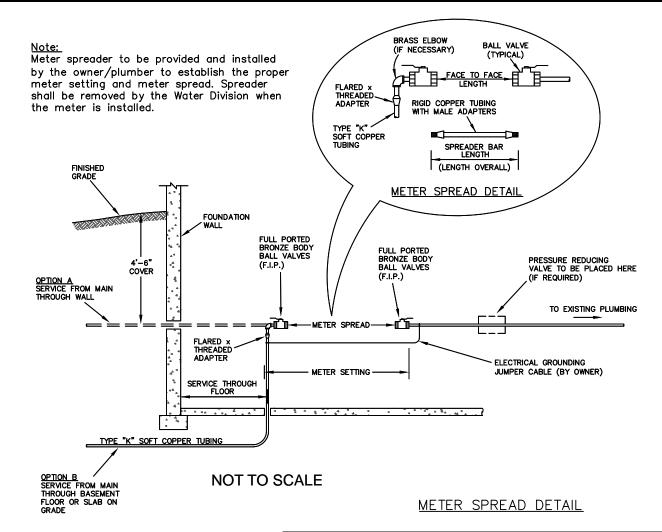

## Notes:

- 1. No compression fittings are allowed before or within the meter setting.
- 2. No by-pass line is allowed.
- 3. All meters shall be installed horizontally (no exceptions permitted).
  4. In no case shall connections be permitted
- on the service pipe upstream of the meter.
- 5. For service pipes two inch and smaller all fittings and valves on the service pipe and within the meter setting shall be red brass or bronze with flared or threaded connections only. All fittings shall have no lead content.

## **City of Meriden Department of Public Utilities Water Division**

RECONNECTION **METER SETTING FOR 5/8" THROUGH 2"** POSITIVE DISPLACEMENT AND **TURBINE METERS** 

| METER STYLE              | METER SIZE  | METER<br>SPREADER<br><u>PIPE SIZE</u> | SPREADER<br>BAR LENGTH                                     | FACE-TO-FACE<br>LENGTH                                                                               |
|--------------------------|-------------|---------------------------------------|------------------------------------------------------------|------------------------------------------------------------------------------------------------------|
| POSITIVE<br>DISPLACEMENT | 5/8" x 3/4" | 3/4"                                  | 12-3/4"                                                    | 11-5/8"                                                                                              |
|                          | 3/4" x 3/4" | 3/4"                                  | 14-1/4"                                                    | 13–1/8"                                                                                              |
|                          | 1"          |                                       | 16-1/4"                                                    | 14-7/8"                                                                                              |
|                          | 1-1/2"      | 1-1/2"                                | OVAL FLAN                                                  | of ( 13-1/4"                                                                                         |
| <b>†</b>                 | 2"          | 2"                                    | OVAL FLANGE $\begin{cases} 13-1/4" \\ 17-1/4" \end{cases}$ |                                                                                                      |
| TURBINE                  | 1-1/2"      | 1-1/2"                                |                                                            | ( 10-1/4"                                                                                            |
| TURBINE                  | 2"          | 2"                                    | OVAL FLAN                                                  | $ \begin{array}{c}     \left\{ \begin{array}{c}       10-1/4" \\       10-1/4" \end{array} \right. $ |