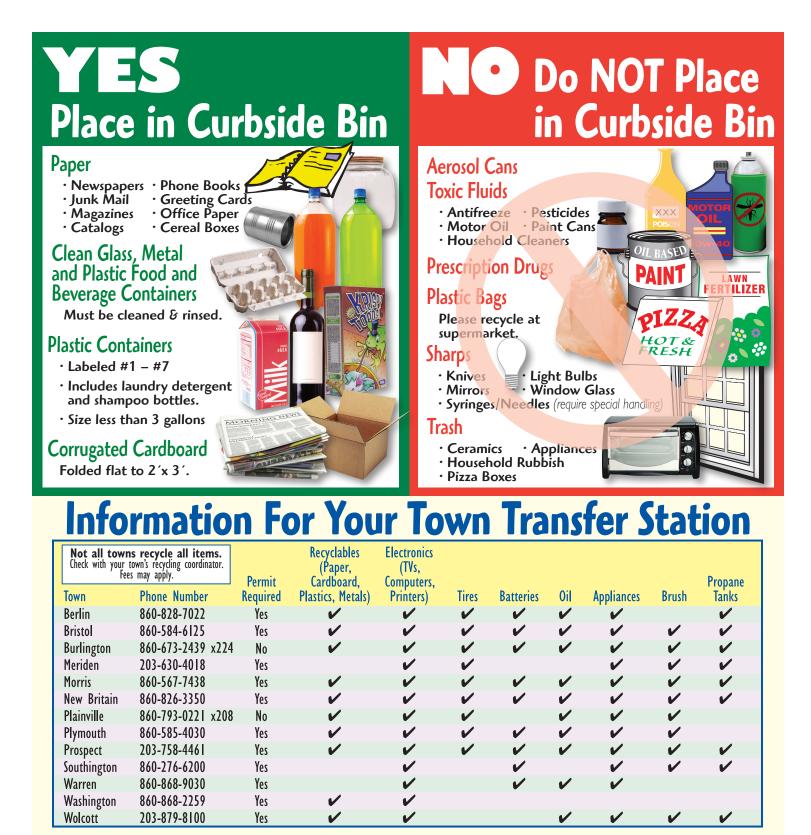

Why Recycle?

 Saves Households Money
Conserves Natural Resources
Keeps the Environment Clean & Healthy

See t<mark>he back o</mark>f this page f<mark>or more d</mark>etailed information!

43 Enterprise Drive Bristol, CT 06010 www.tunxisrecycling.org

## Household Hazardous Waste Collections: 9am-1pm

April 14, 2012: Burlington Burlington Town Recycling Center 66 Belden Road, Burlington

May 5, 2012: Plainville Plainville Roadways Garage 23 Granger Lane, Plainville