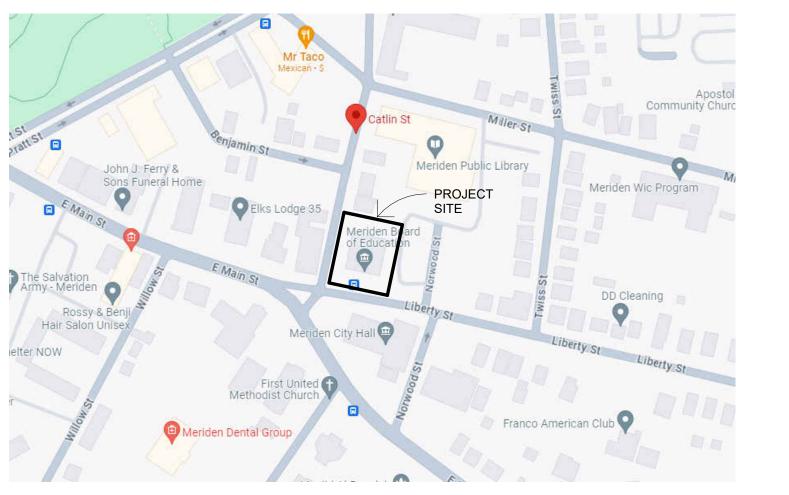

# LOCATION MAP

\_\_\_\_

-7

 $\square$  — — — — —

PROVIDE CLEAR OWNER ACCESS FOR STAFF EXIT & ENTRY (TYP.)

Ш

STRE

CATLIN

PROVIDE CLEAR OWNER ACCESS TO (2) PARKING SPACES

FÓR ACCESSIBLE PICKUP/DROP OFF

### LIBERTY STREET

ADMINISTRATIVE