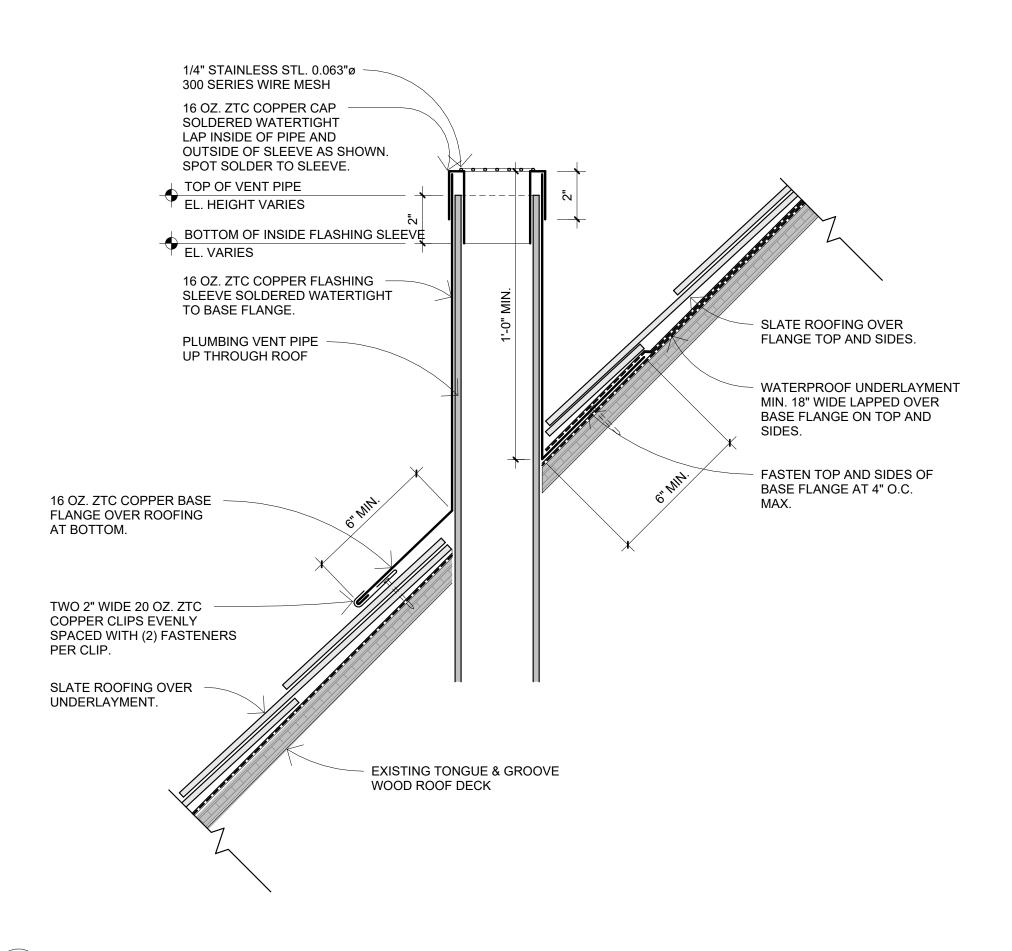

EXISTING SHEET METAL THROUGH WALL FLASHING. CUT BACK AND LOOSE LOCK OVER FLAT-SEAM COUNTER-FLASHING

8 TYPICAL STEPPED FLAT-SEAM COUNTER-FLASHING ELEVATION A7.50 1 1/2" = 1'-0"

7 TYPICAL SLATE ROOFING PLUMBING VENT LASHING A7.50/ **3" = 1'-0**"