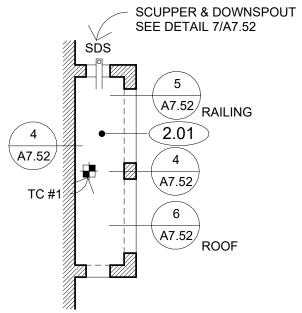

### ROOFING REPLACEMENT

RAWING NUMBER: A0.10

LIMITATIONS

3 ROOF PLAN - SECOND FLOOR EAST A1.30 1/8" = 1'-0"

**ROOF PLAN LEGEND** DOWNSPOUT (SEE DETAIL 8/A7.52) SCUPPER & DOWNSPOUT (SEE DETAIL 7/A7.52) PLUMBING VENT (SEE DETAIL 7/A7.50 - SLATE) (SEE DETAIL 3/A7.51 - EPDM) LIGHTNING PROTECTION (SEE DETAIL 6/A7.51) TC #10 ROOFING TEST CUT WITH NUMBER. REFER TO INFO. AVAILABLE IN MANUAL.