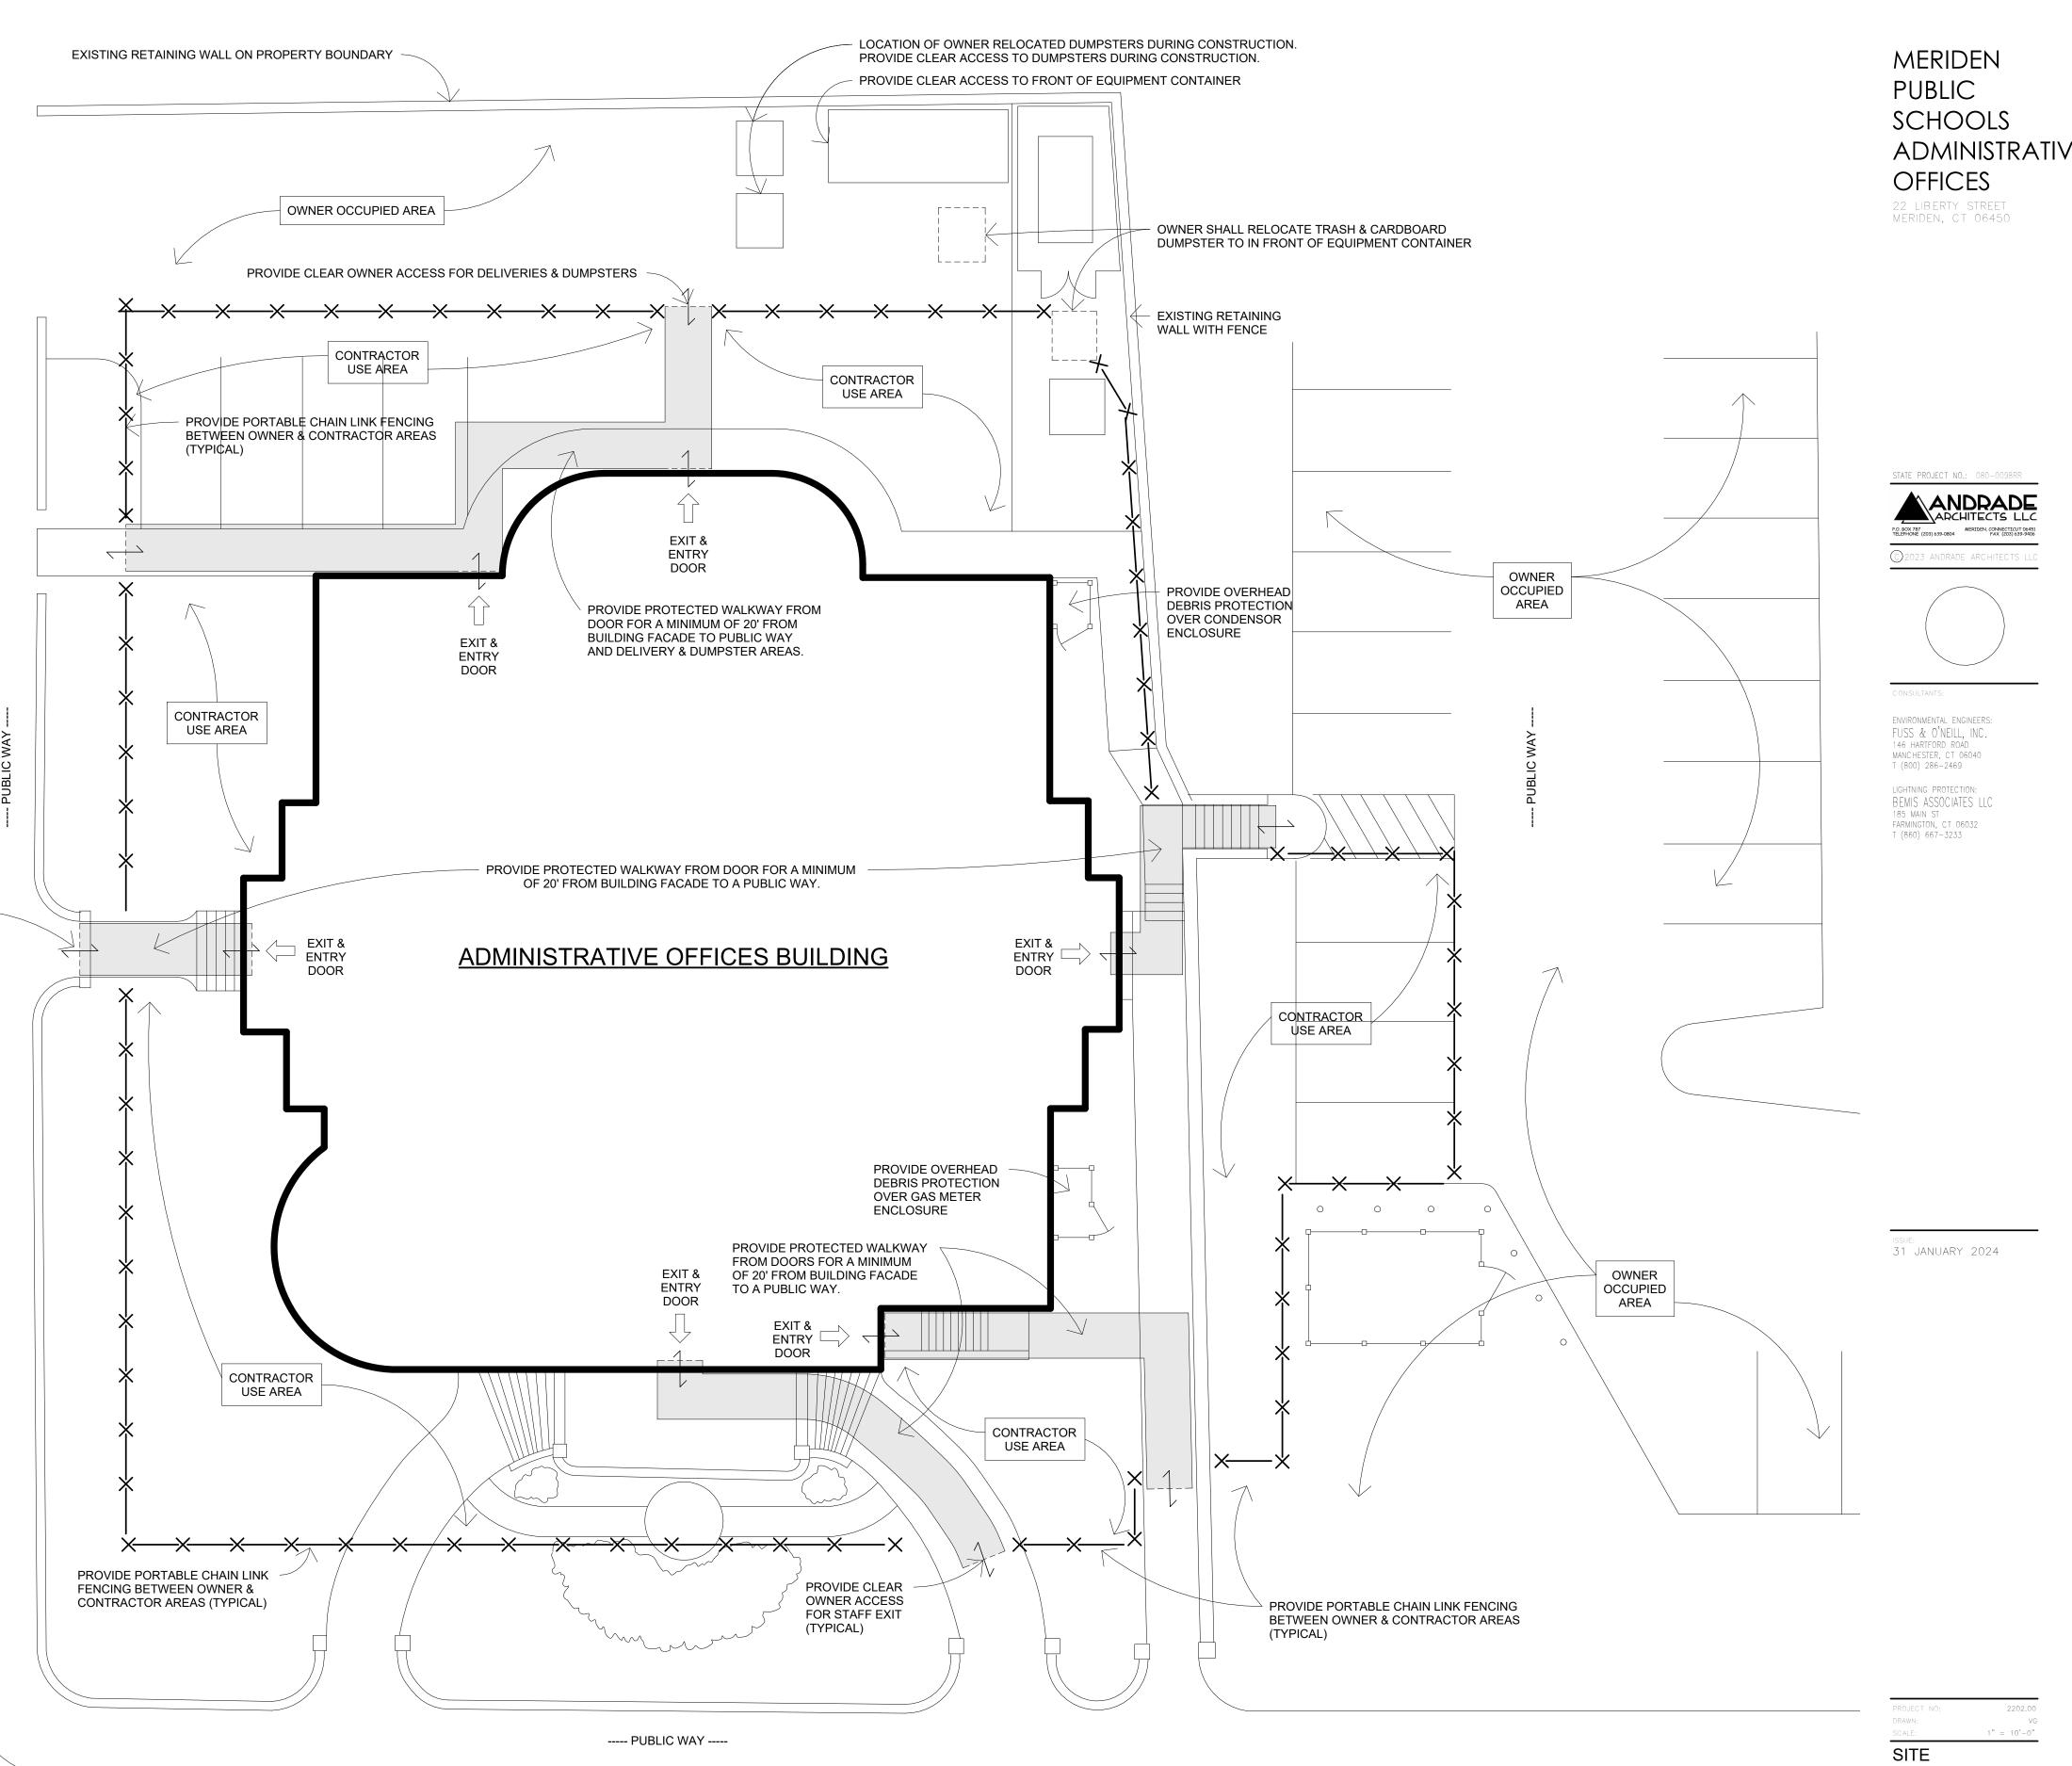

# LOCATION MAP

\_\_\_\_

-7

 $\square$  — — — — —

PROVIDE CLEAR OWNER ACCESS FOR STAFF EXIT & ENTRY (TYP.)

Ш

STRE

CATLIN

PROVIDE CLEAR OWNER ACCESS TO (2) PARKING SPACES

FÓR ACCESSIBLE PICKUP/DROP OFF

### LIBERTY STREET

ADMINISTRATIVE

### ROOFING REPLACEMENT

RAWING NUMBER: A0.10

LIMITATIONS

3 ROOF PLAN - SECOND FLOOR EAST A1.30 1/8" = 1'-0"

**ROOF PLAN LEGEND** DOWNSPOUT (SEE DETAIL 8/A7.52) SCUPPER & DOWNSPOUT (SEE DETAIL 7/A7.52) PLUMBING VENT (SEE DETAIL 7/A7.50 - SLATE) (SEE DETAIL 3/A7.51 - EPDM) LIGHTNING PROTECTION (SEE DETAIL 6/A7.51) TC #10 ROOFING TEST CUT WITH NUMBER. REFER TO INFO. AVAILABLE IN MANUAL.