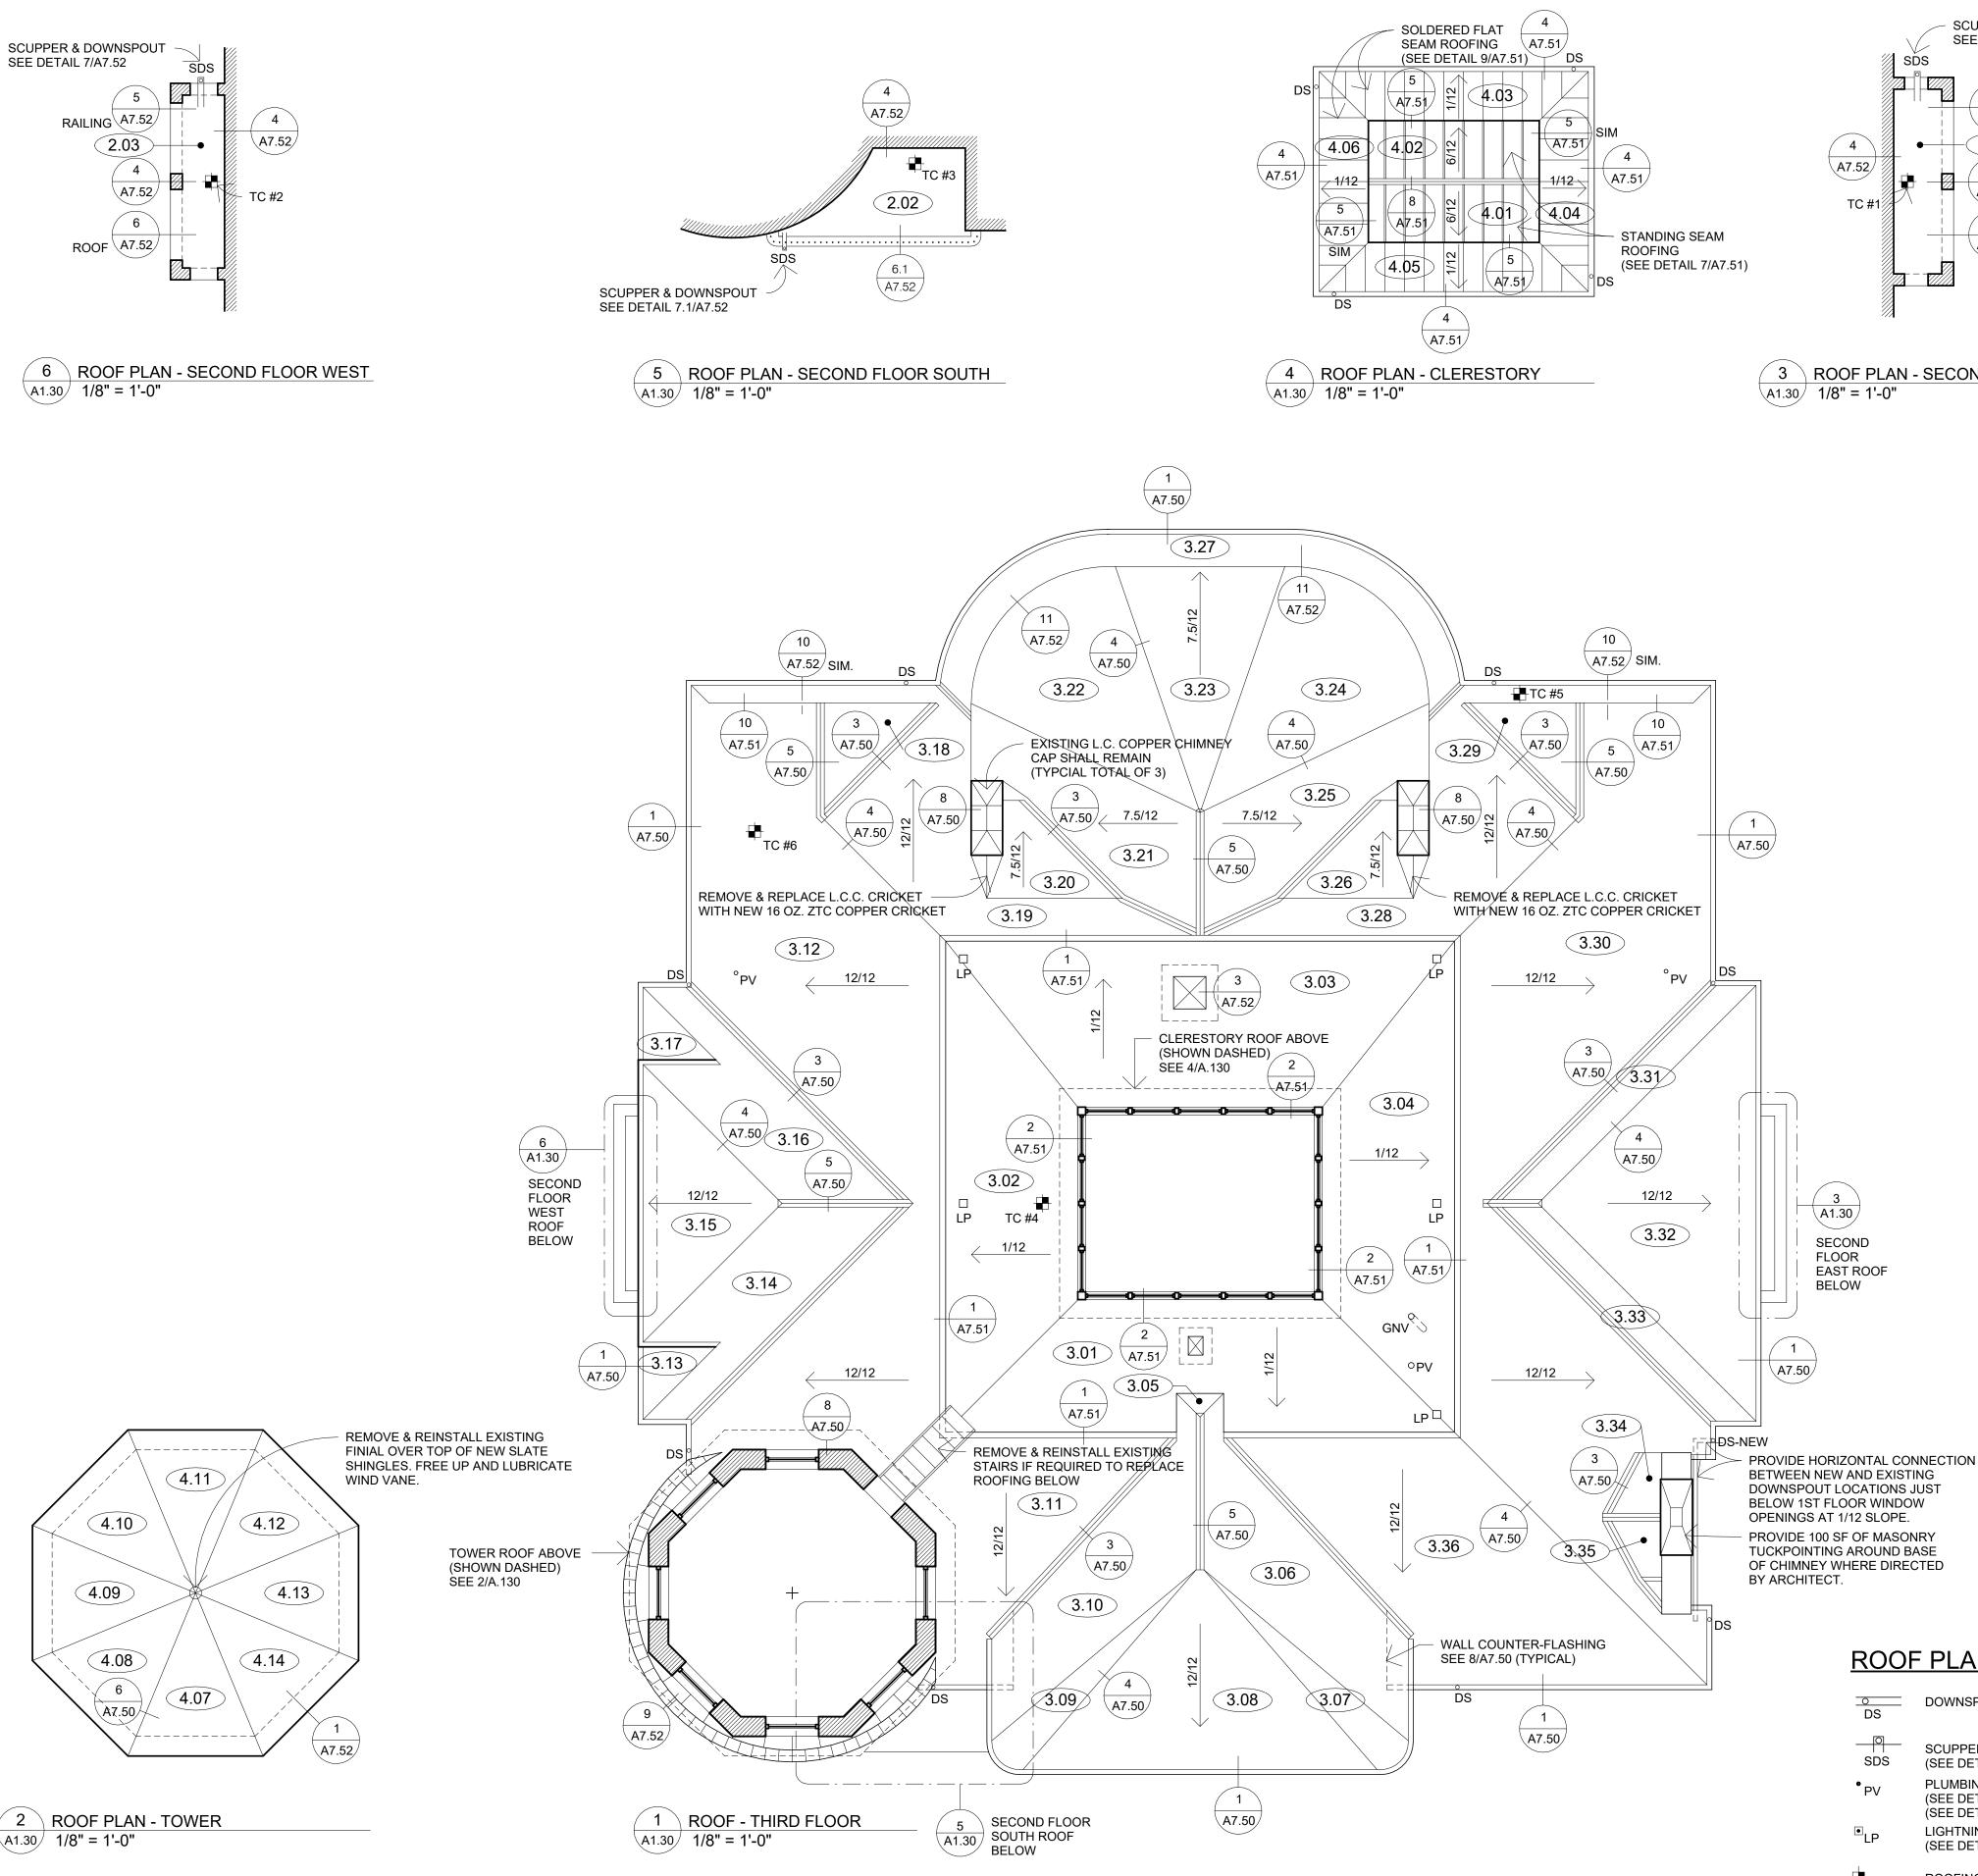

### ROOFING REPLACEMENT

RAWING NUMBER: A0.10

LIMITATIONS

3 ROOF PLAN - SECOND FLOOR EAST A1.30 1/8" = 1'-0"

**ROOF PLAN LEGEND** DOWNSPOUT (SEE DETAIL 8/A7.52) SCUPPER & DOWNSPOUT (SEE DETAIL 7/A7.52) PLUMBING VENT (SEE DETAIL 7/A7.50 - SLATE) (SEE DETAIL 3/A7.51 - EPDM) LIGHTNING PROTECTION (SEE DETAIL 6/A7.51) TC #10 ROOFING TEST CUT WITH NUMBER. REFER TO INFO. AVAILABLE IN MANUAL.