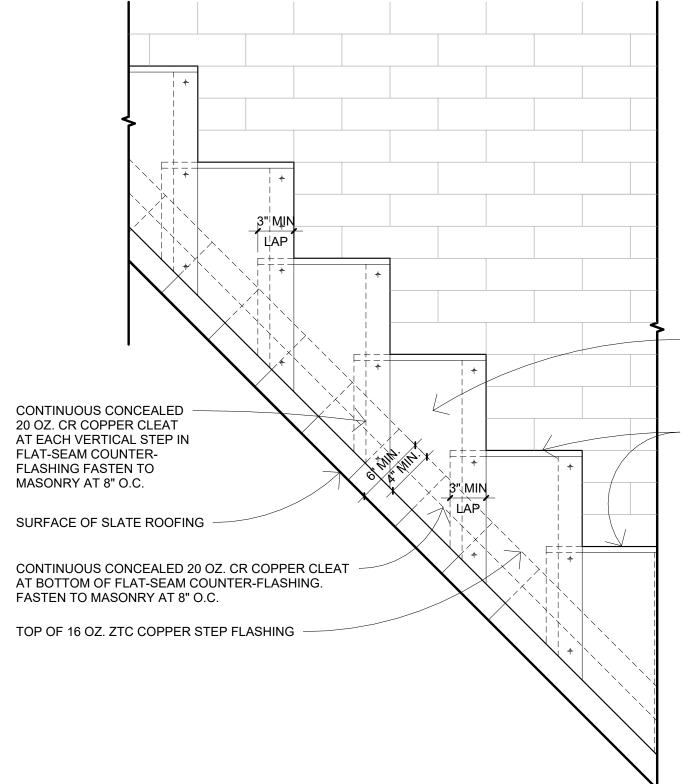

| ROOF PLAN   |             |
|-------------|-------------|
| SCALE: A    | s indicated |
| DRAWN:      | VC          |
| PROJECT NO: | 2202.00     |
|             |             |

16 OZ. ZTC COPPER VERTICAL FLAT-SEAM COUNTER-FLASHING STEPPED UP PARALLEL TO ROOF LAPPING OVER BASE FLASHING

EXISTING SHEET METAL THROUGH WALL FLASHING. CUT BACK AND LOOSE LOCK OVER FLAT-SEAM COUNTER-FLASHING

8 TYPICAL STEPPED FLAT-SEAM COUNTER-FLASHING ELEVATION A7.50 1 1/2" = 1'-0"

7 TYPICAL SLATE ROOFING PLUMBING VENT LASHING A7.50/ **3" = 1'-0**"