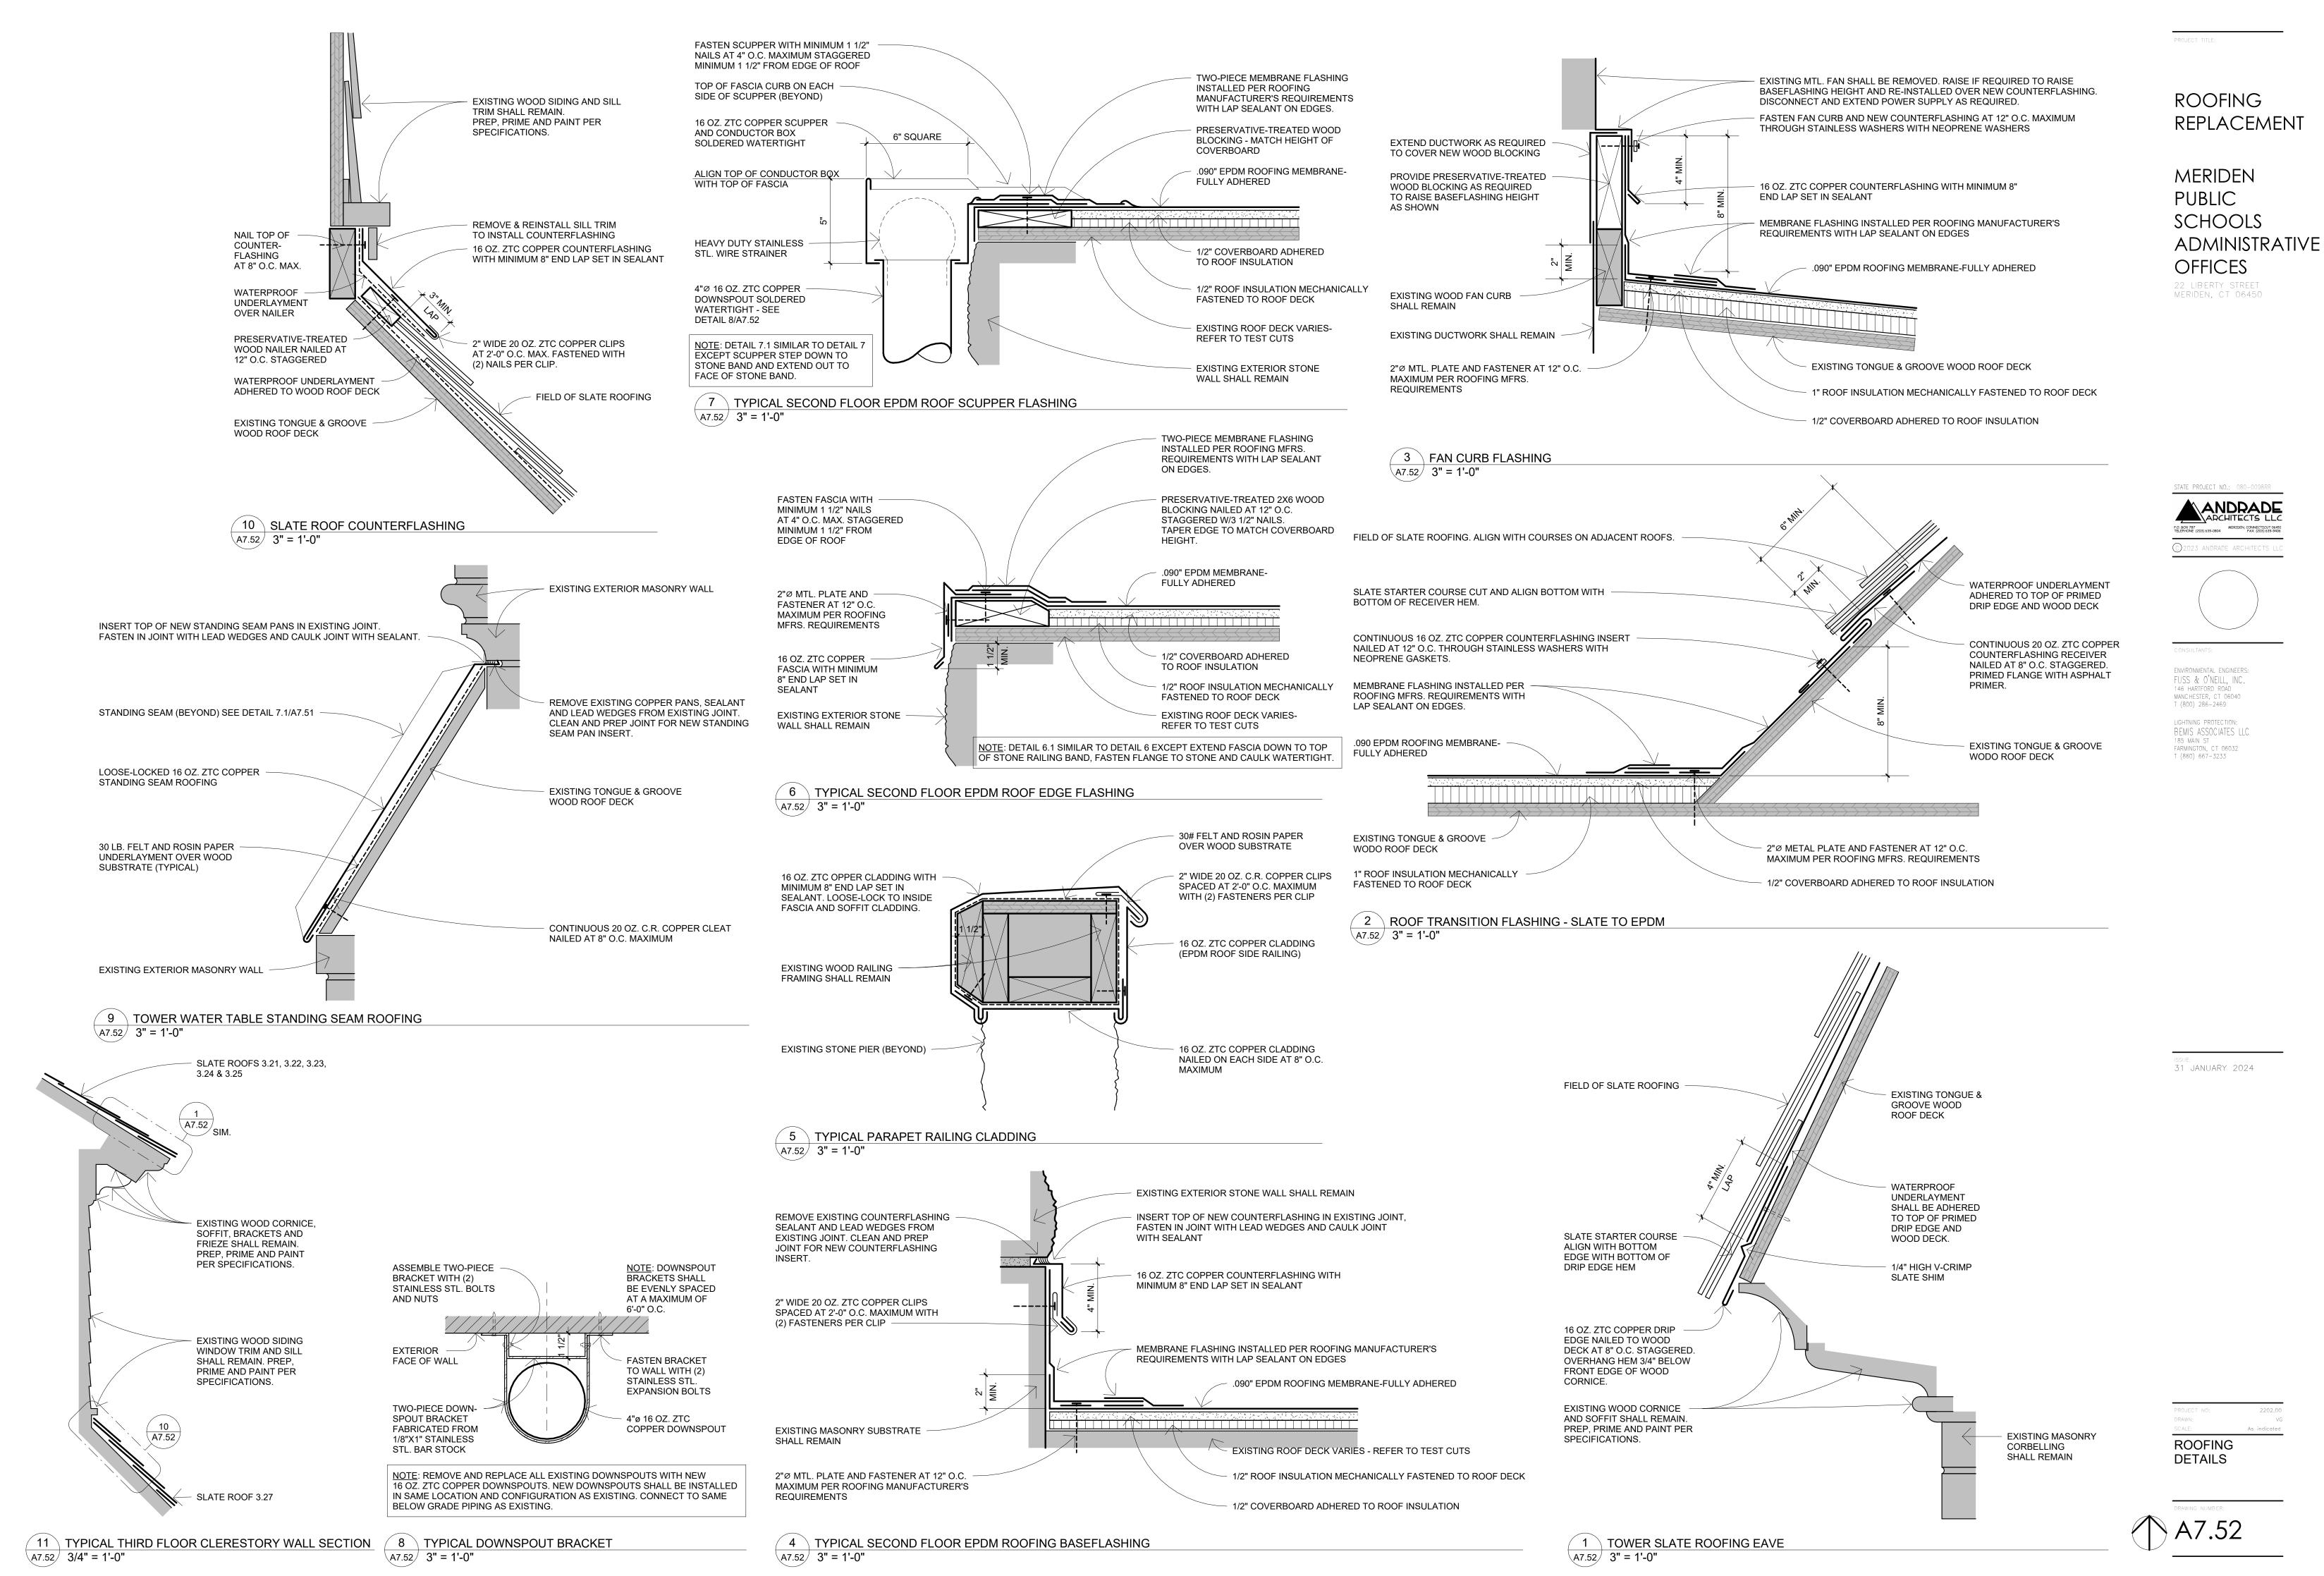

### ROOFING REPLACEMENT

RAWING NUMBER: A0.10

LIMITATIONS

3 ROOF PLAN - SECOND FLOOR EAST A1.30 1/8" = 1'-0"

**ROOF PLAN LEGEND** DOWNSPOUT (SEE DETAIL 8/A7.52) SCUPPER & DOWNSPOUT (SEE DETAIL 7/A7.52) PLUMBING VENT (SEE DETAIL 7/A7.50 - SLATE) (SEE DETAIL 3/A7.51 - EPDM) LIGHTNING PROTECTION (SEE DETAIL 6/A7.51) TC #10 ROOFING TEST CUT WITH NUMBER. REFER TO INFO. AVAILABLE IN MANUAL.

AIR SUPPLY/EXHAUST OR FAN CURB (SEE DETAIL 3/A7.52)

 GNV
GNV
Second secon GOOSE NECK VENT (SEE DETAIL 6/A7.51)

(1.01)ROOF SURFACE ID # - SEQUENTIAL NUMBER - ROOF LEVEL

MERIDEN PUBLIC SCHOOLS ADMINISTRATIVE OFFICES 22 LIBERTY STREET Meriden, ct 06450

| ROOF PLAN   |             |
|-------------|-------------|
| SCALE: A    | s indicated |
| DRAWN:      | VC          |
| PROJECT NO: | 2202.00     |
|             |             |

16 OZ. ZTC COPPER VERTICAL FLAT-SEAM COUNTER-FLASHING STEPPED UP PARALLEL TO ROOF LAPPING OVER BASE FLASHING

EXISTING SHEET METAL THROUGH WALL FLASHING. CUT BACK AND LOOSE LOCK OVER FLAT-SEAM COUNTER-FLASHING

8 TYPICAL STEPPED FLAT-SEAM COUNTER-FLASHING ELEVATION A7.50 1 1/2" = 1'-0"

7 TYPICAL SLATE ROOFING PLUMBING VENT LASHING A7.50/ **3" = 1'-0**"

ROOFING

DETAILS

A7.50 3" = 1'-0"

|        |                       |        |                        |                   |                   |                               |                           |               | DESIGNER REVIEWER    |
|--------|-----------------------|--------|------------------------|-------------------|-------------------|-------------------------------|---------------------------|---------------|----------------------|
|        |                       |        |                        |                   |                   |                               |                           |               | DESCRIPTION          |
|        |                       |        |                        |                   |                   |                               |                           |               | No. DATE             |
| SEAL   |                       |        |                        |                   |                   |                               |                           | 1             | 2                    |
| SCALE: | HORZ.: 3/16 = 1' - 0" | VERT.: | DATUM:                 | HORZ.:            | VERT.:            | :                             | 0 2'-8" 5'-4" 10'-8       |               | GRAPHIC SCALE        |
|        |                       |        | FUDDED NEIL            |                   | 146 HARTFORD ROAD | MANCHESTER, CONNECTICUT 06040 | 860.646.2469              | WWW.Iando.com |                      |
|        | DE ARCHITECTS, LLC.   |        | NC A D A TEMENT DI ANI | ADAILINILI I LAIN |                   |                               | LIC DUDULD - ADIVIIN KUUF |               | MERIDEN, CONNECTICUT |
|        | ANDRADE /             |        | V SDESTOS V            | ADDEDICA /        |                   |                               | MENDEN FUBLIC             |               | 22 LIBERTY STREET    |
|        |                       |        | lo.:<br>31 J           |                   |                   |                               |                           |               |                      |
|        |                       |        |                        |                   |                   |                               |                           |               |                      |