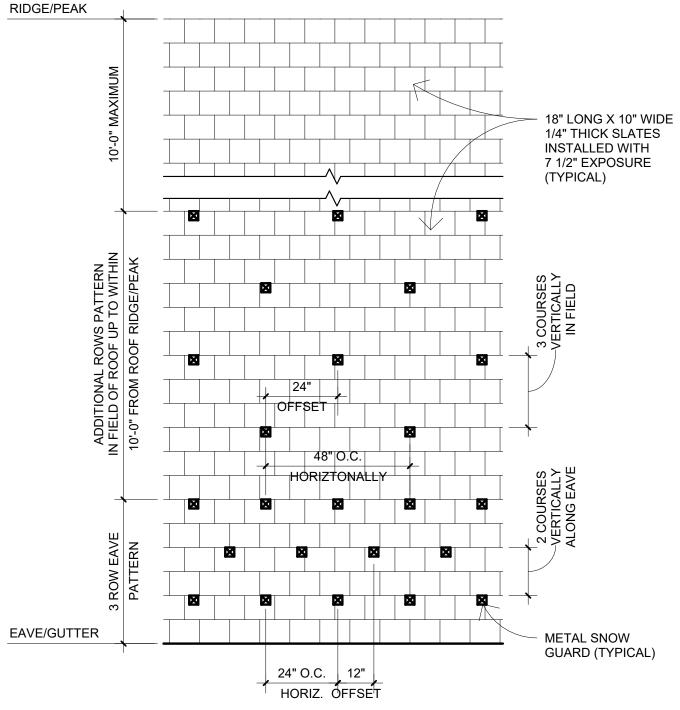

### ROOFING REPLACEMENT

RAWING NUMBER: A0.10

LIMITATIONS

3 ROOF PLAN - SECOND FLOOR EAST A1.30 1/8" = 1'-0"

**ROOF PLAN LEGEND** DOWNSPOUT (SEE DETAIL 8/A7.52) SCUPPER & DOWNSPOUT (SEE DETAIL 7/A7.52) PLUMBING VENT (SEE DETAIL 7/A7.50 - SLATE) (SEE DETAIL 3/A7.51 - EPDM) LIGHTNING PROTECTION (SEE DETAIL 6/A7.51) TC #10 ROOFING TEST CUT WITH NUMBER. REFER TO INFO. AVAILABLE IN MANUAL.

AIR SUPPLY/EXHAUST OR FAN CURB (SEE DETAIL 3/A7.52)

 GNV
GNV
Second secon GOOSE NECK VENT (SEE DETAIL 6/A7.51)

(1.01)ROOF SURFACE ID # - SEQUENTIAL NUMBER - ROOF LEVEL

MERIDEN PUBLIC SCHOOLS ADMINISTRATIVE OFFICES 22 LIBERTY STREET Meriden, ct 06450