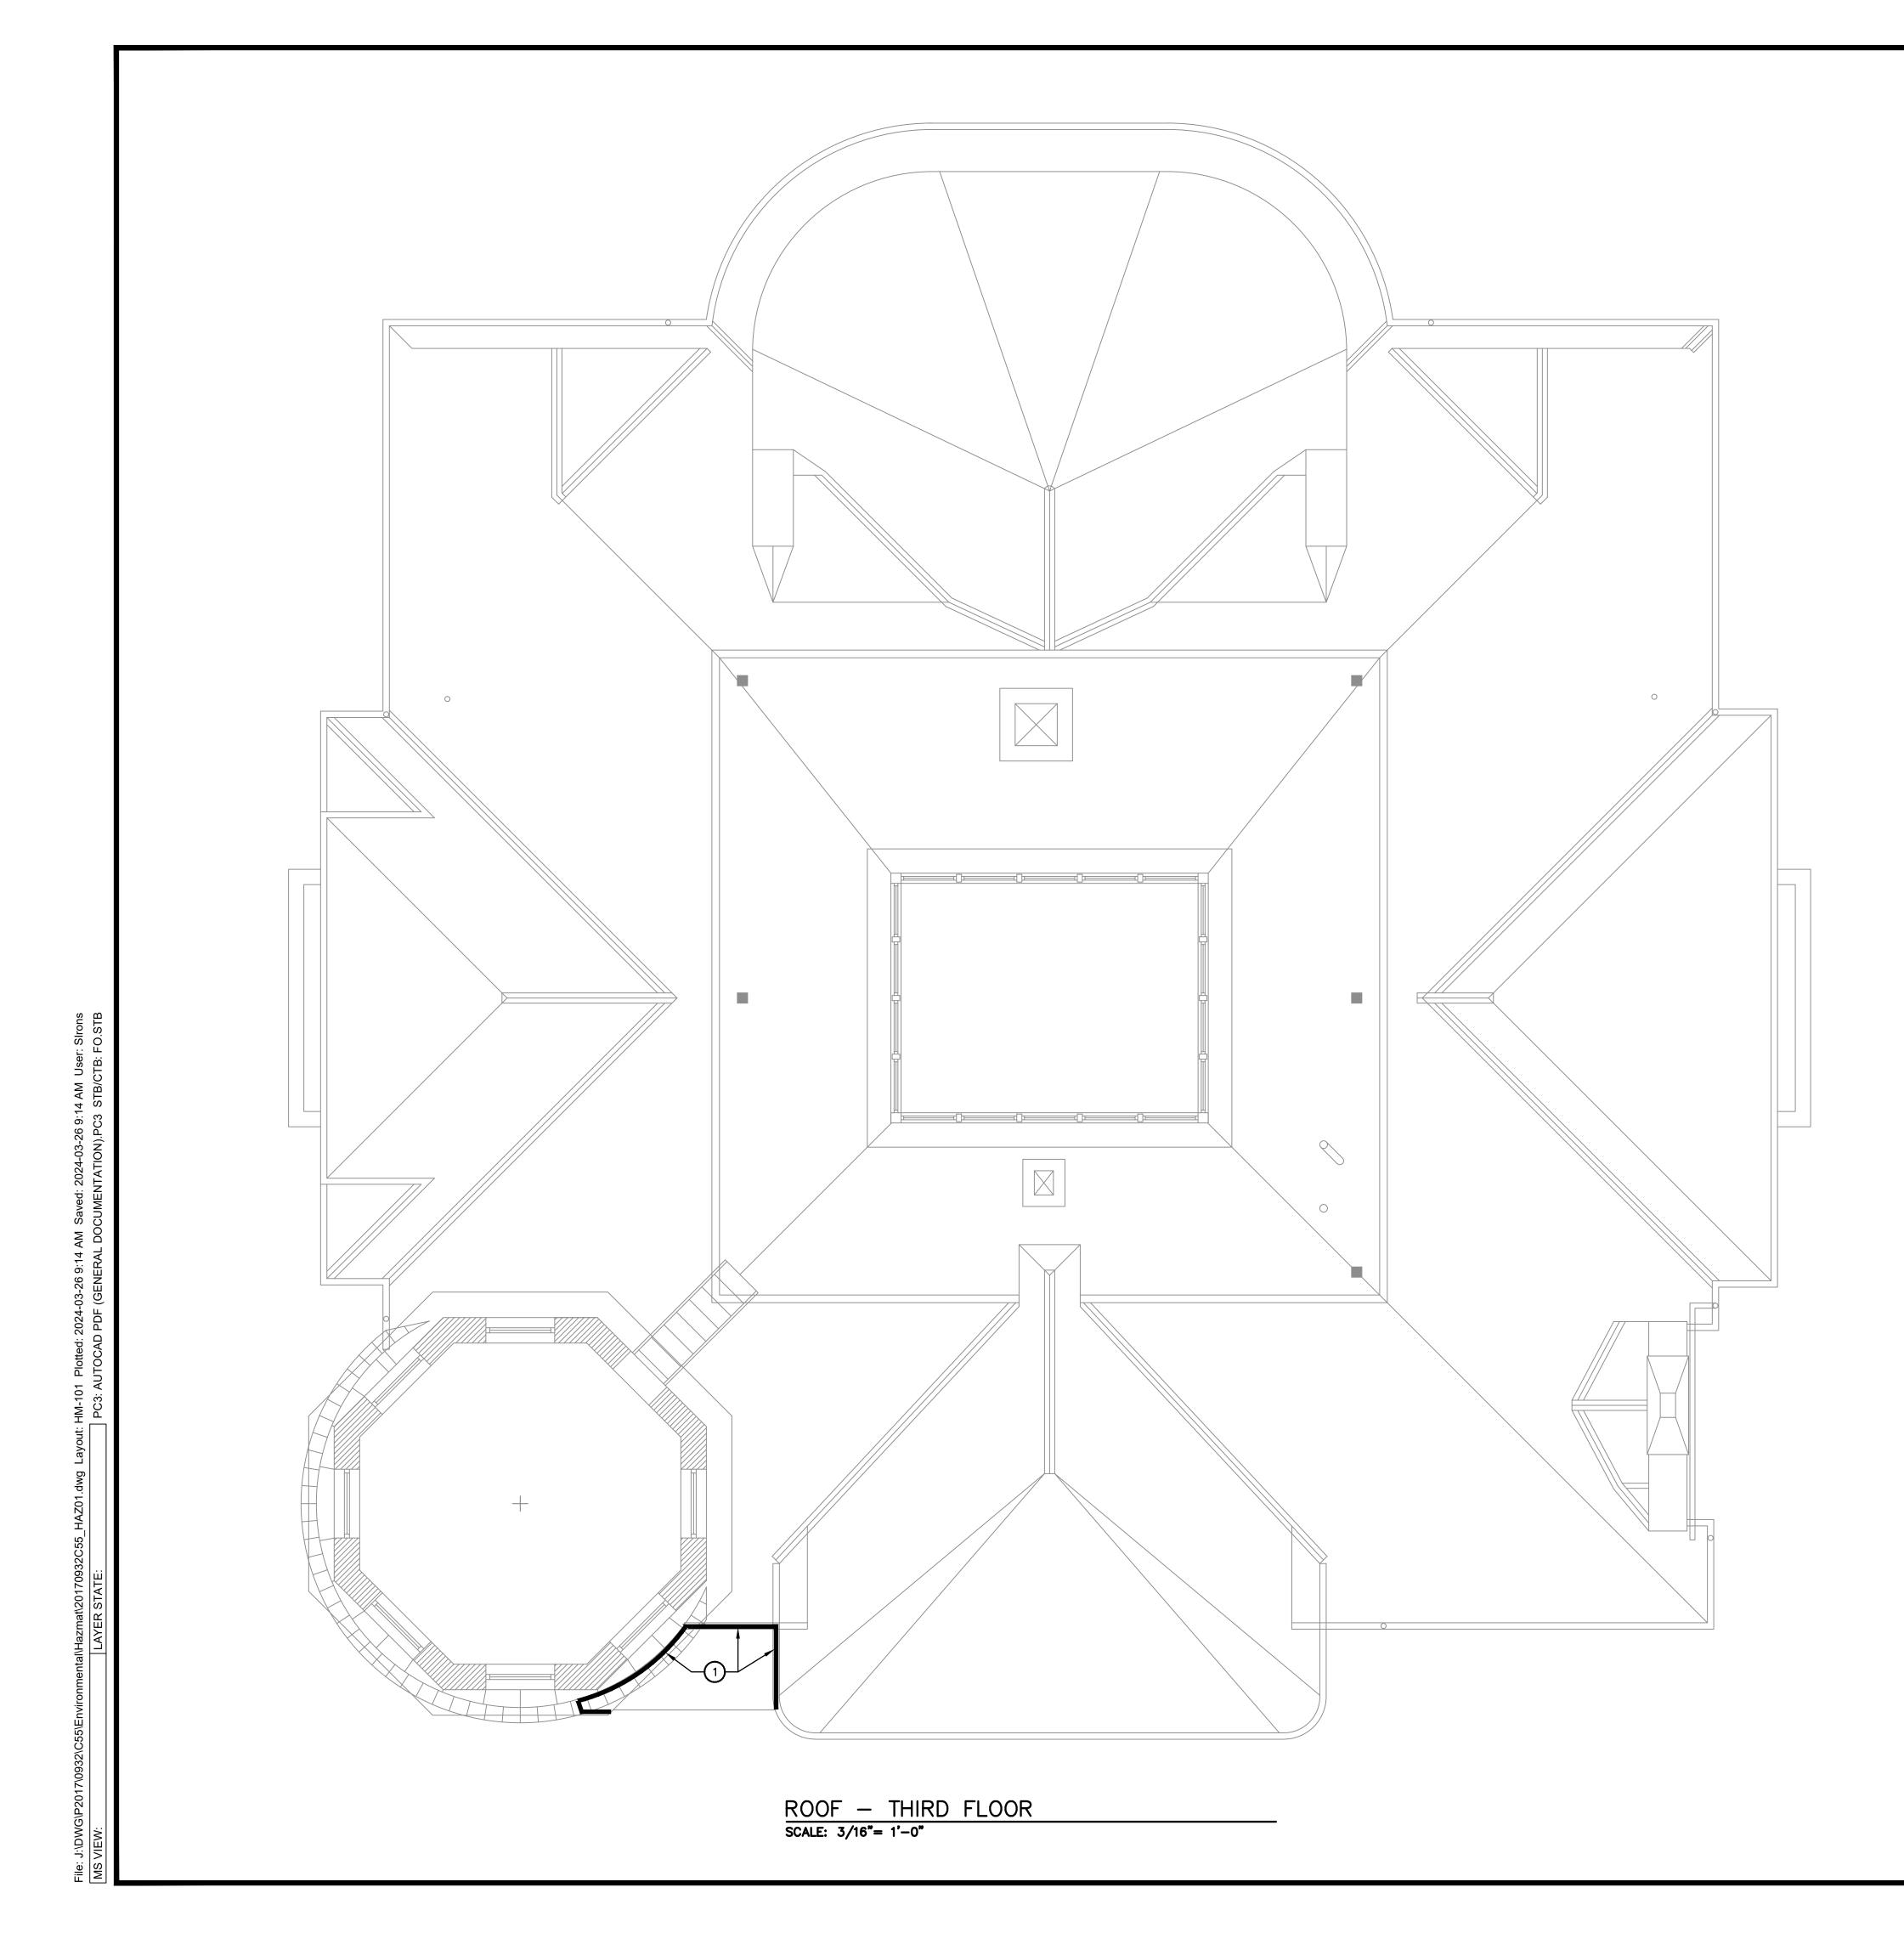

| DRAWING LIST |                         |  |  |  |
|--------------|-------------------------|--|--|--|
| NO.          | NAME                    |  |  |  |
| A0.00        | COVER                   |  |  |  |
| A0.10        | SITE LIMITATIONS        |  |  |  |
| A1.30        | ROOF PLAN               |  |  |  |
| A7.50        | ROOFING DETAILS         |  |  |  |
| A7.51        | ROOFING DETAILS         |  |  |  |
| A7.52        | ROOFING DETAILS         |  |  |  |
| HM-101       | ASBESTOS ABATEMENT PLAN |  |  |  |

#### ASBESTOS ABATEMENT NOTES

ASBESTOS BLACK FLASHING/GLAZING ON BRICK REMOVE AND DISPOSE OF AS NON-FRIABLE ACM.

STATE OF CT PROJECT NO. 080-0098RR