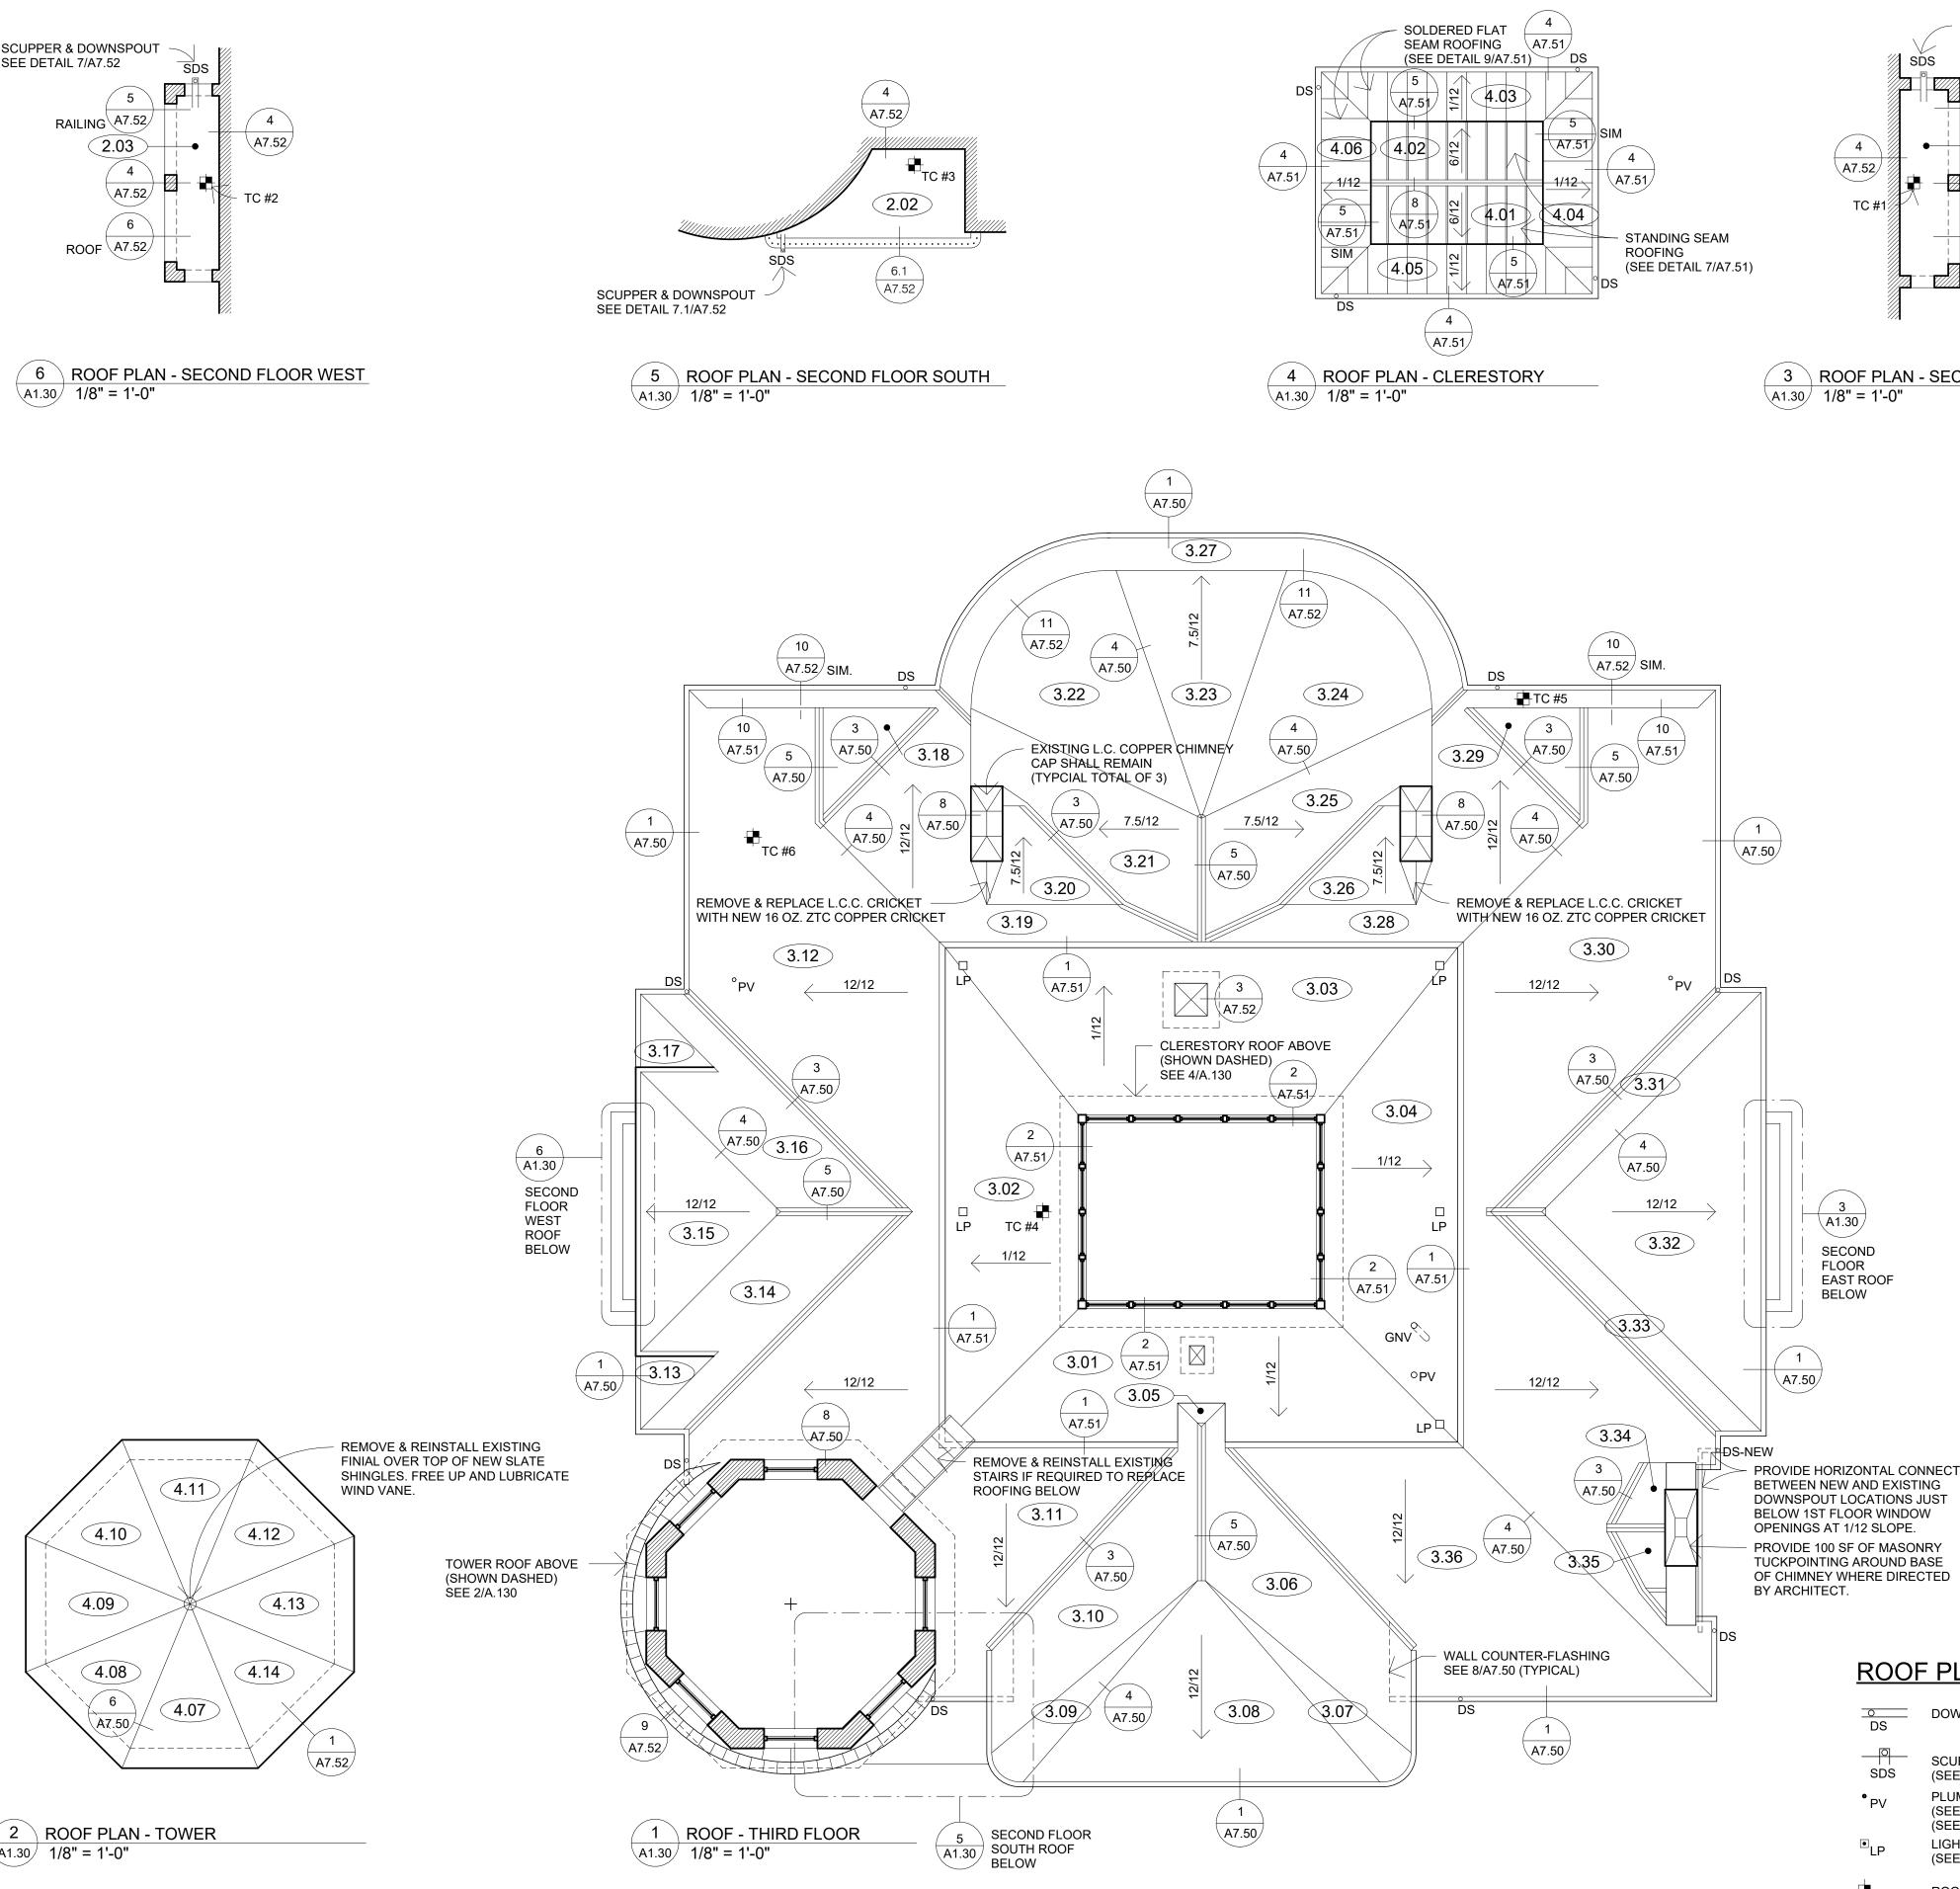

### ROOFING REPLACEMENT

RAWING NUMBER: A0.10

LIMITATIONS

3 ROOF PLAN - SECOND FLOOR EAST A1.30 1/8" = 1'-0"

**ROOF PLAN LEGEND** DOWNSPOUT (SEE DETAIL 8/A7.52) SCUPPER & DOWNSPOUT (SEE DETAIL 7/A7.52) PLUMBING VENT (SEE DETAIL 7/A7.50 - SLATE) (SEE DETAIL 3/A7.51 - EPDM) LIGHTNING PROTECTION (SEE DETAIL 6/A7.51) TC #10 ROOFING TEST CUT WITH NUMBER. REFER TO INFO. AVAILABLE IN MANUAL.