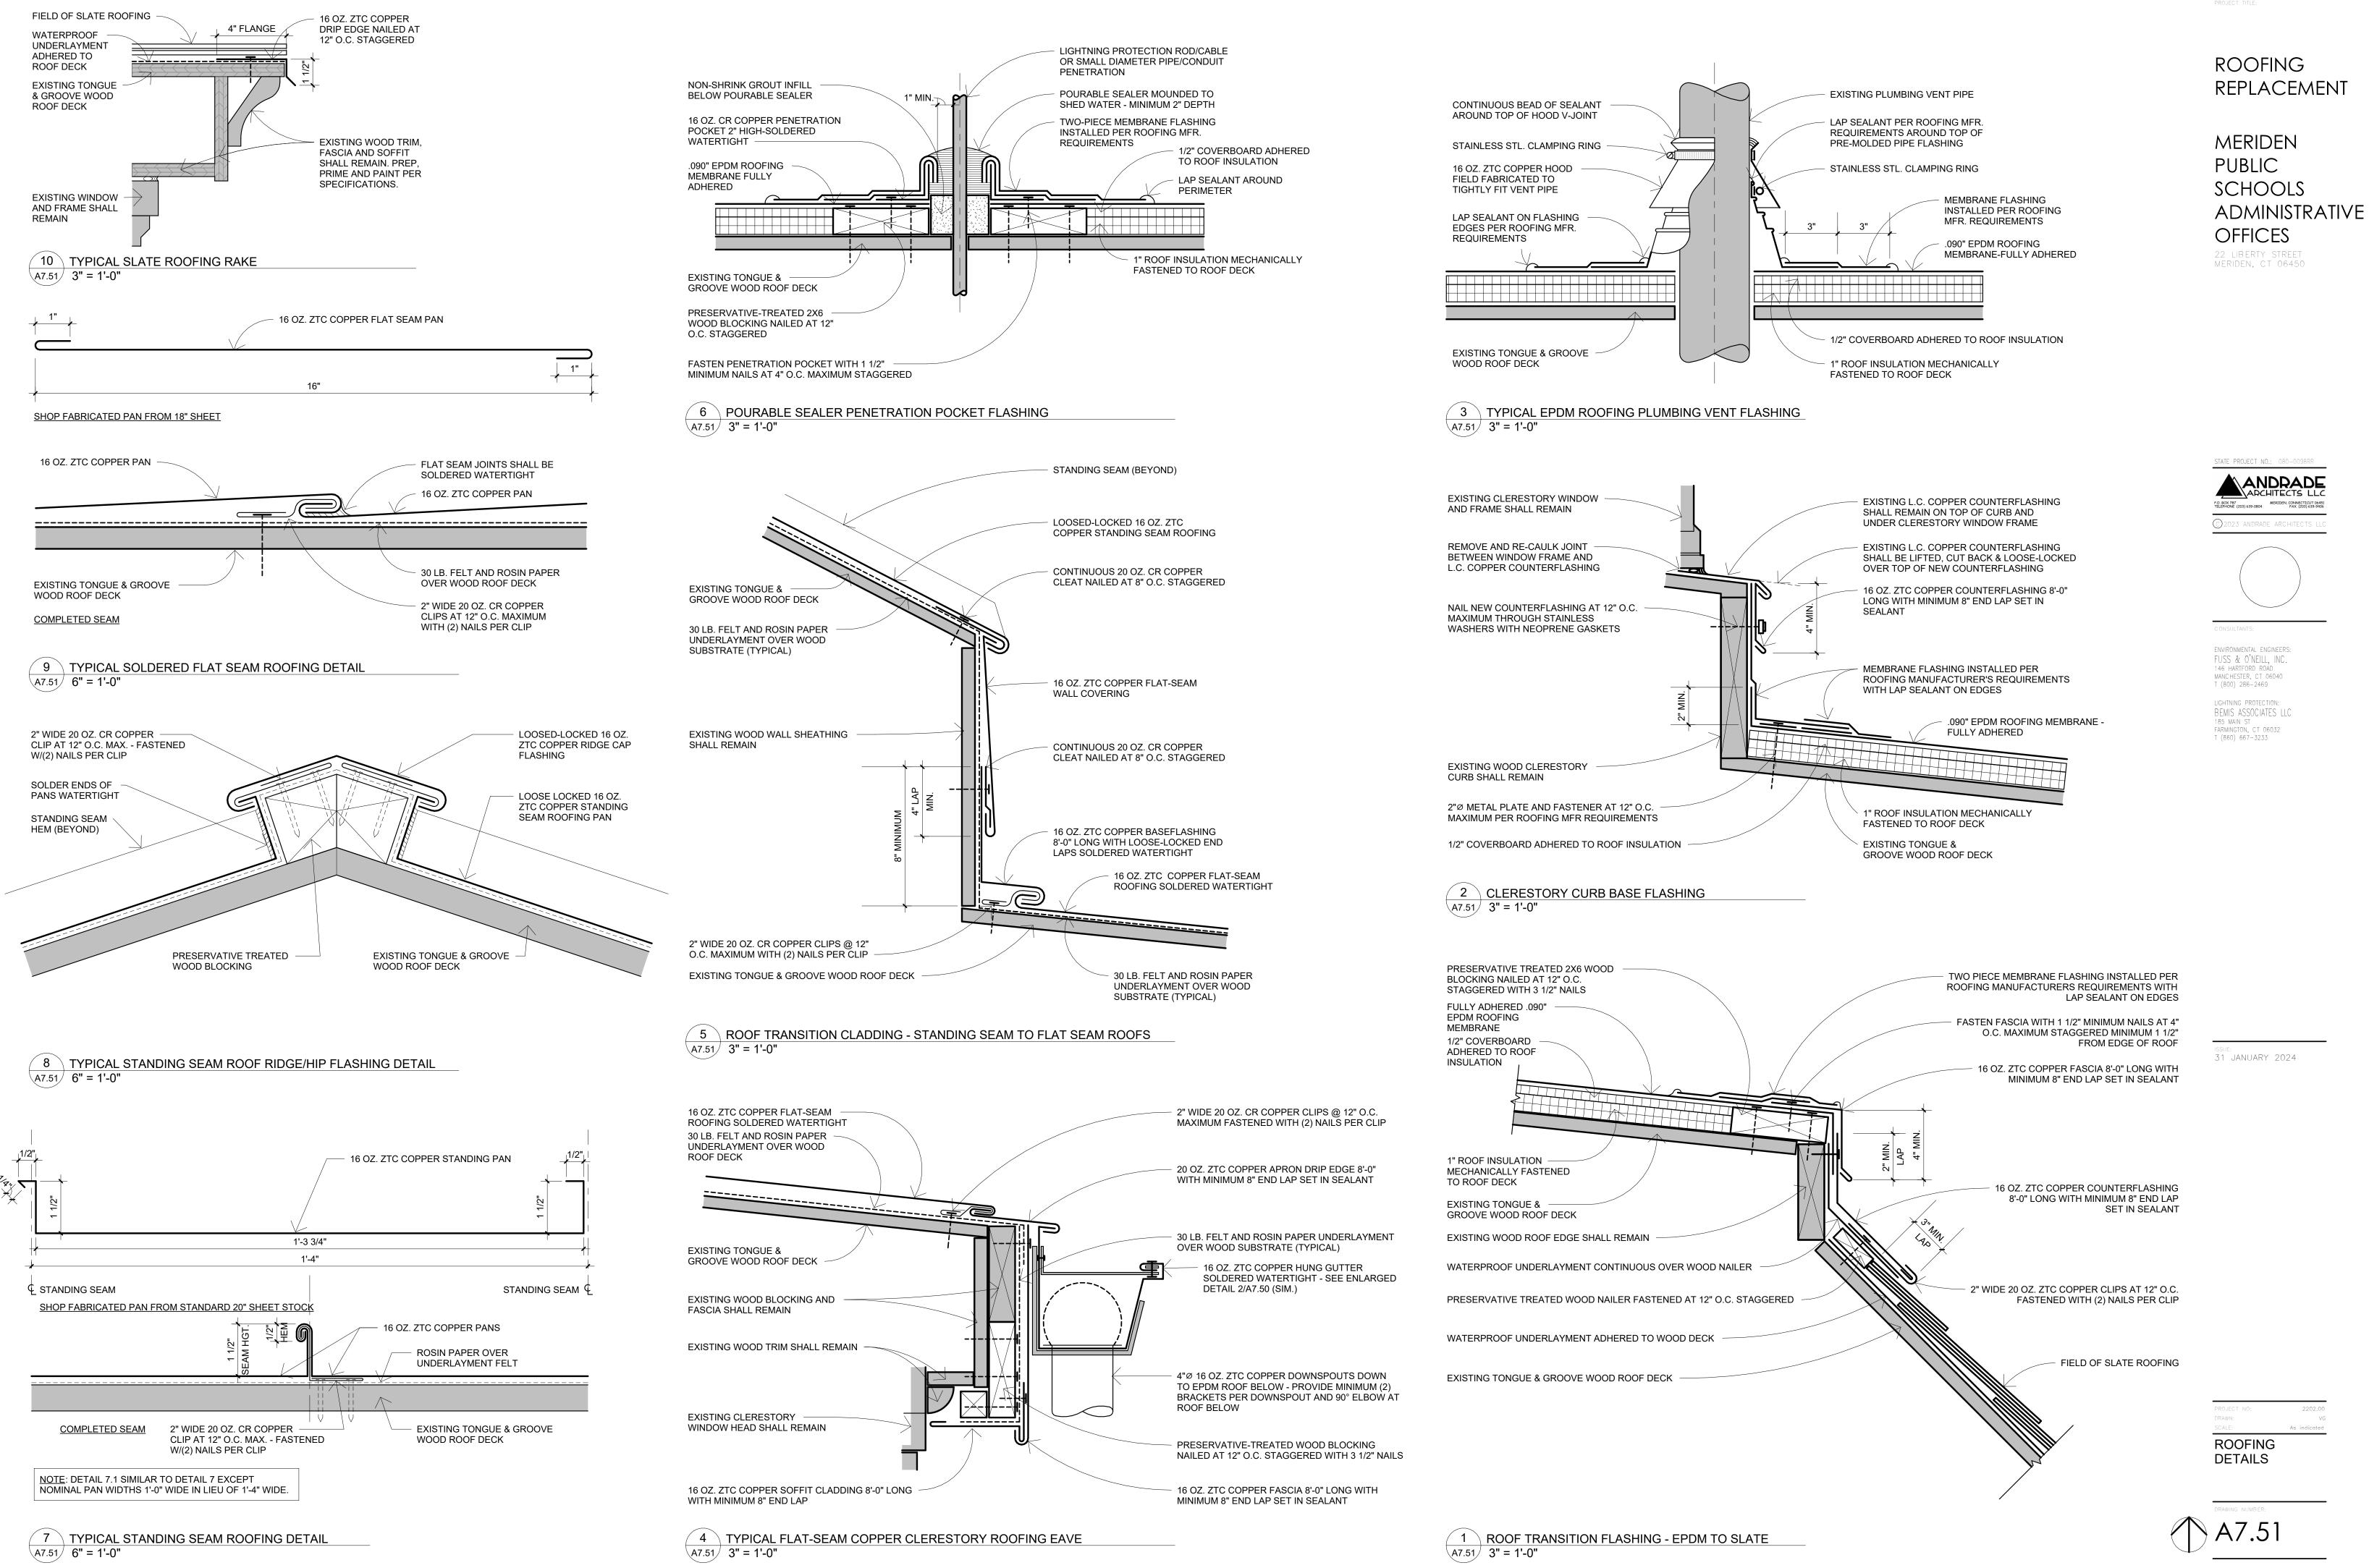

ROOFING

DETAILS

A7.50 3" = 1'-0"

|        |                       |        |                        |                   |                   |                               |                           |               | DESIGNER REVIEWER    |
|--------|-----------------------|--------|------------------------|-------------------|-------------------|-------------------------------|---------------------------|---------------|----------------------|
|        |                       |        |                        |                   |                   |                               |                           |               | DESCRIPTION          |
|        |                       |        |                        |                   |                   |                               |                           |               | No. DATE             |
| SEAL   |                       |        |                        |                   |                   |                               |                           | 1             | 2                    |
| SCALE: | HORZ.: 3/16 = 1' - 0" | VERT.: | DATUM:                 | HORZ.:            | VERT.:            | :                             | 0 2'-8" 5'-4" 10'-8       |               | GRAPHIC SCALE        |
|        |                       |        | FUDDED NEIL            |                   | 146 HARTFORD ROAD | MANCHESTER, CONNECTICUT 06040 | 860.646.2469              | WWW.Iando.com |                      |
|        | DE ARCHITECTS, LLC.   |        | NC A D A TEMENT DI ANI | ADAILINILI I LAIN |                   |                               | LIC DUDULD - ADIVIIN KUUF |               | MERIDEN, CONNECTICUT |
|        | ANDRADE /             |        | V SDESTOS V            | ADDEDICA /        |                   |                               | MENDEN FUBLIC             |               | 22 LIBERTY STREET    |
|        |                       |        | lo.:<br>31 J           |                   |                   |                               |                           |               |                      |
|        |                       |        |                        |                   |                   |                               |                           |               |                      |