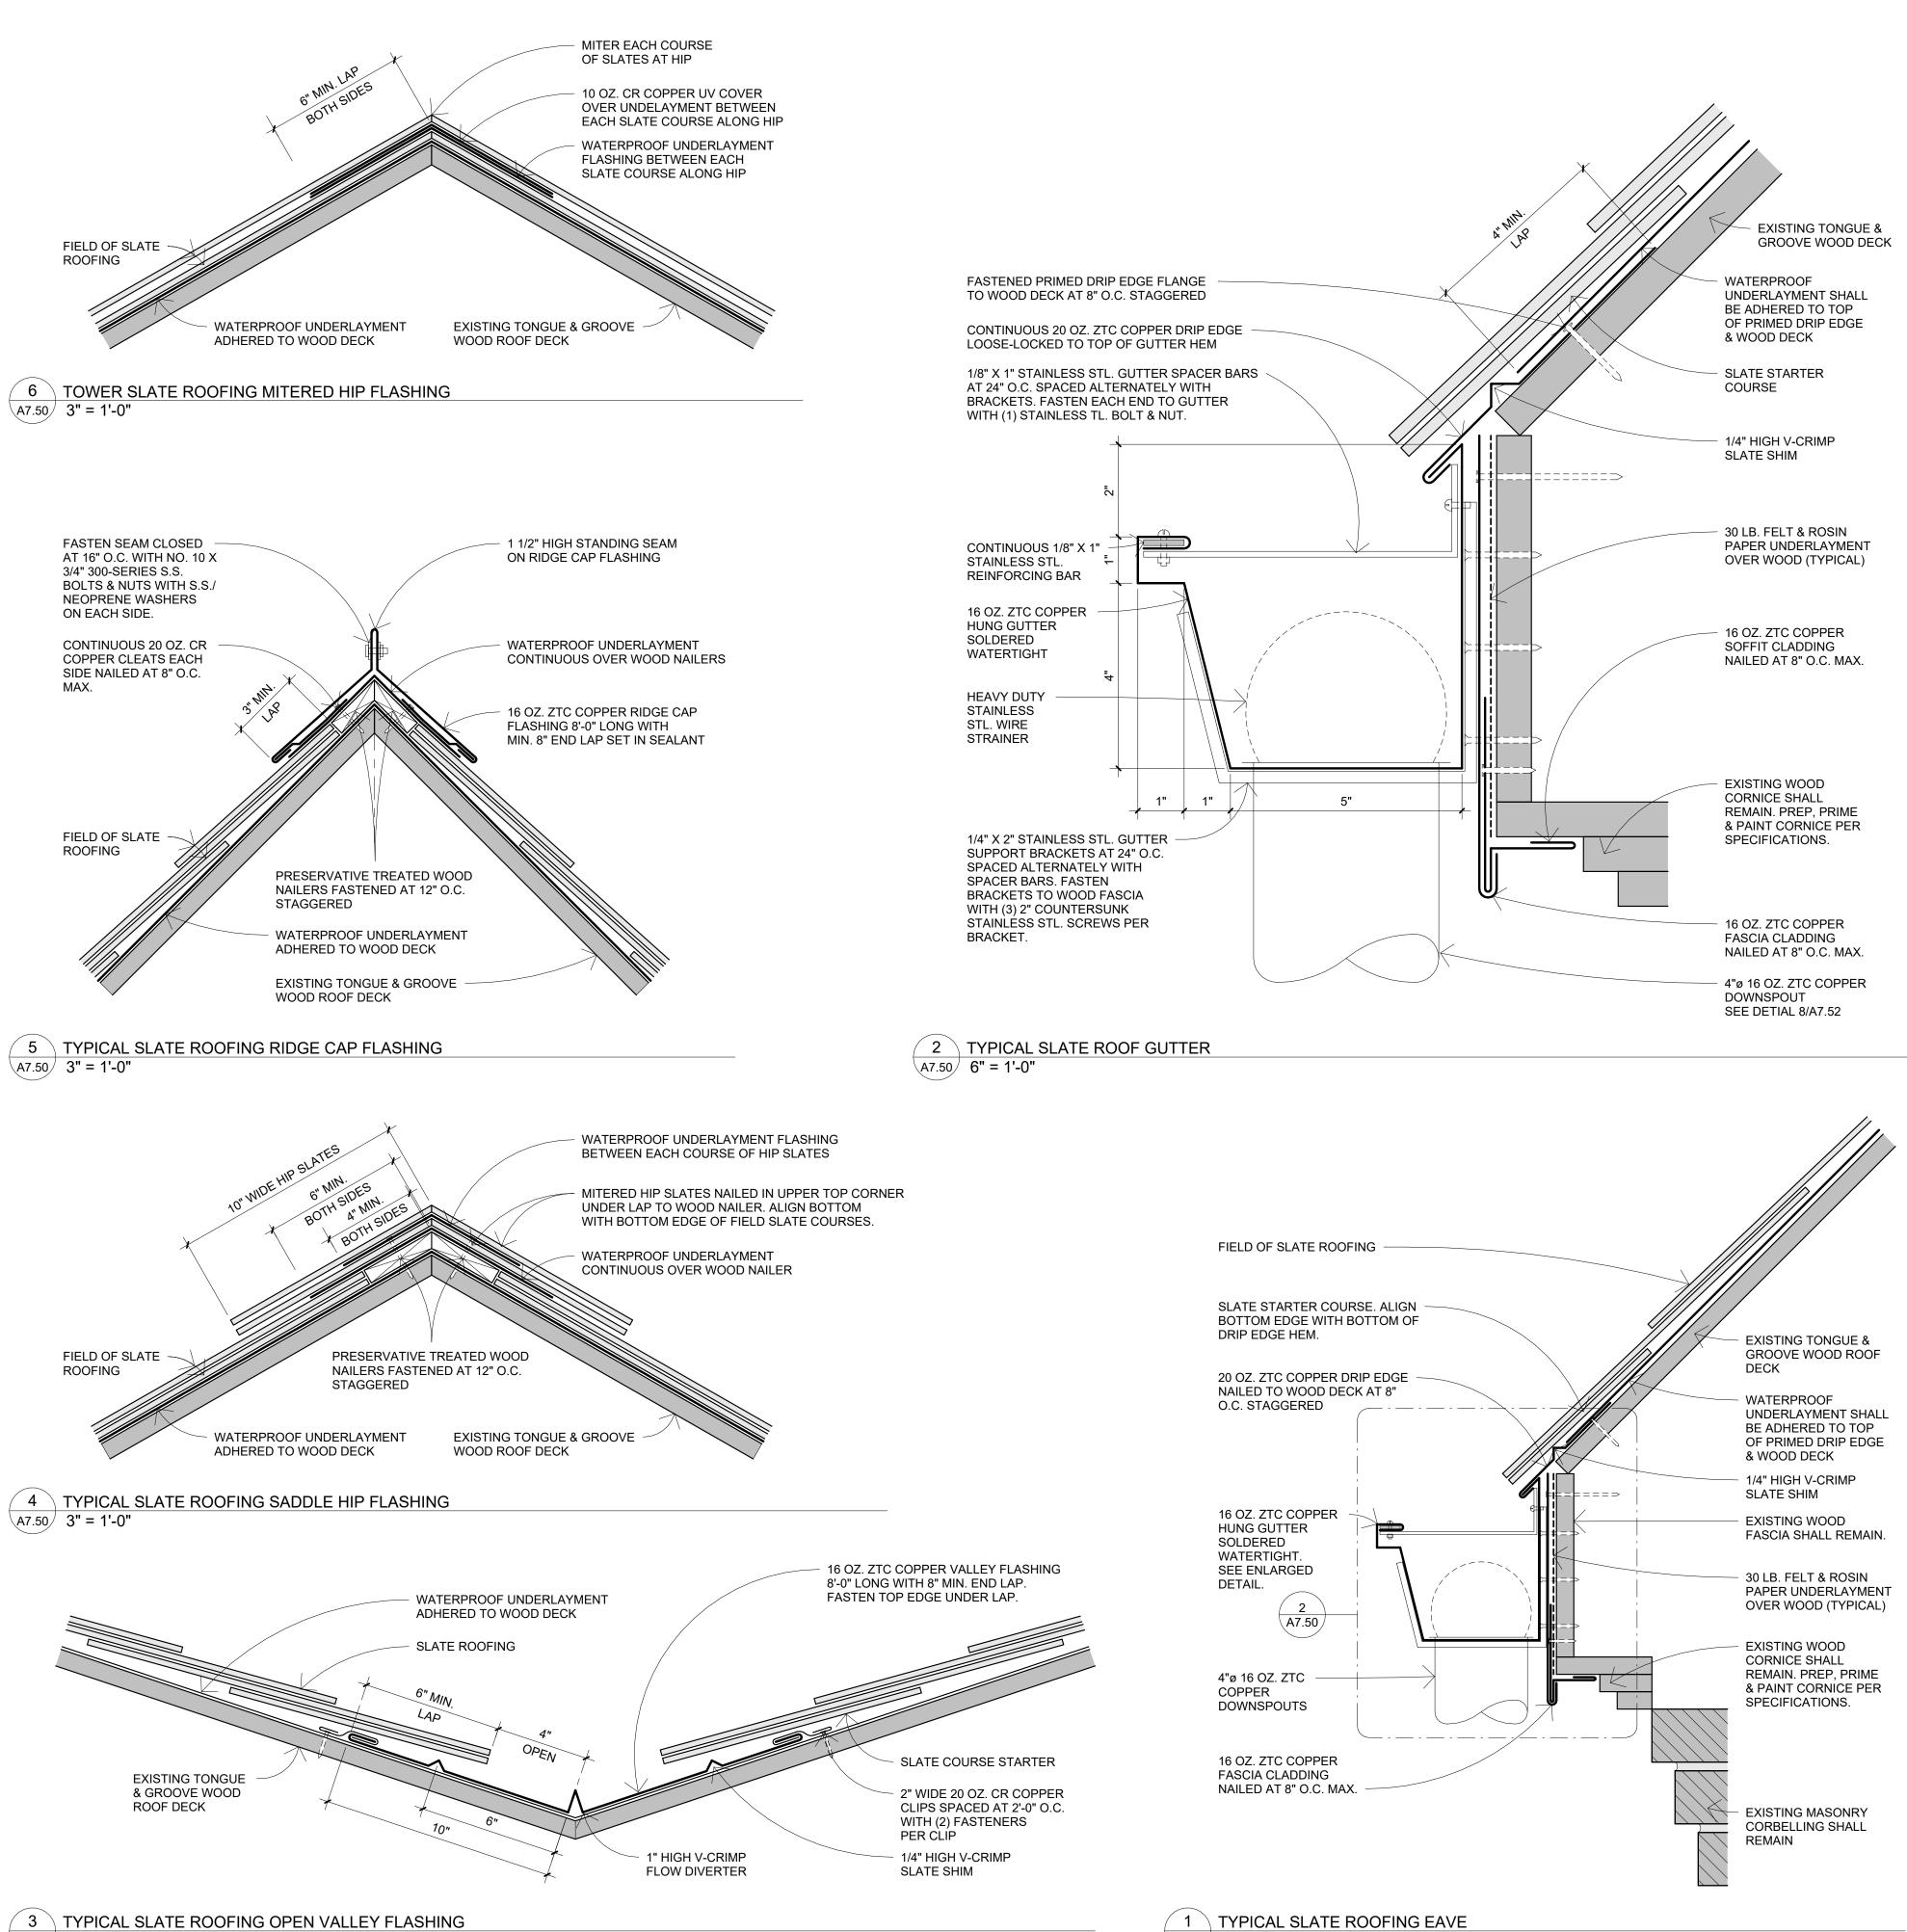

ROOFING

DETAILS

A7.50 3" = 1'-0"

|        |                       |        |                        |                   |                   |                               |                           |               | DESIGNER REVIEWER    |
|--------|-----------------------|--------|------------------------|-------------------|-------------------|-------------------------------|---------------------------|---------------|----------------------|
|        |                       |        |                        |                   |                   |                               |                           |               | DESCRIPTION          |
|        |                       |        |                        |                   |                   |                               |                           |               | No. DATE             |
| SEAL   |                       |        |                        |                   |                   |                               |                           | 1             | 2                    |
| SCALE: | HORZ.: 3/16 = 1' - 0" | VERT.: | DATUM:                 | HORZ.:            | VERT.:            | :                             | 0 2'-8" 5'-4" 10'-8       |               | GRAPHIC SCALE        |
|        |                       |        | FUDDED NEIL            |                   | 146 HARTFORD ROAD | MANCHESTER, CONNECTICUT 06040 | 860.646.2469              | WWW.Iando.com |                      |
|        | DE ARCHITECTS, LLC.   |        | NC A D A TEMENT DI ANI | ADAILINILI I LAIN |                   |                               | LIC DUDULD - ADIVIIN KUUF |               | MERIDEN, CONNECTICUT |
|        | ANDRADE /             |        | V SDESTOS V            | ADDEDICA /        |                   |                               | MENDEN FUBLIC             |               | 22 LIBERTY STREET    |
|        |                       |        | lo.:<br>31 J           |                   |                   |                               |                           |               |                      |
|        |                       |        |                        |                   |                   |                               |                           |               |                      |